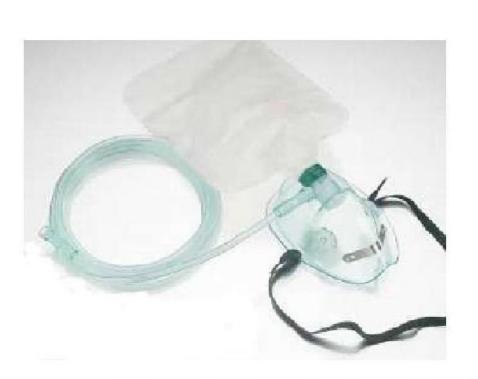

**Mucus Extractor** 

Doctor's Cap

**Feeding Tubes** 

Oxygen Mask

**Umbilical Cord Clamp** 

Face Shield

Oxygen Mask

Nebulizer Mask