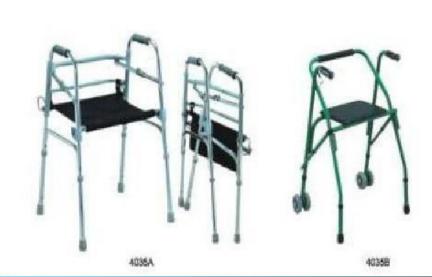

## Walking Aid/Orthopedics 52-66

ICE-O-Grip

**Folding Walker** 

Reciprocating Folding Walker

Rigid Walker

Step-up Folding Walker

Folding Walker with Seat

2-Paddle Walker

**British Folding Walker** 

Moving Walker

**Aluminum Rollator** 

**Aluminum Rollator** 

Rollator

Steel Rollator

Rollator

Bath Bench