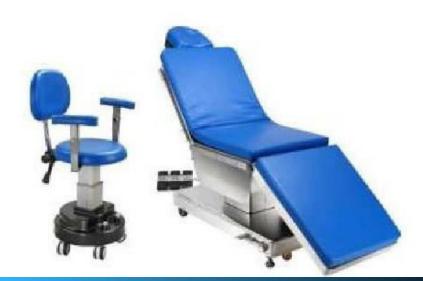

## **Gynecological Diagnosing Bed**

- 1. Stainless steel.
- 2. Various actions of main bed are adjusted by gear.
- 3. Various actions of auxiliary bed are adjusted by rachet.