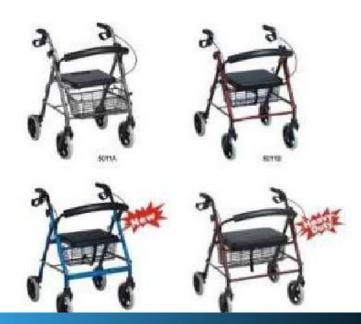

**British Folding Walker** 

Moving Walker

**Aluminum Rollator** 

**Aluminum Rollator** 

Rollator

Steel Rollator

Rollator

Bath Bench