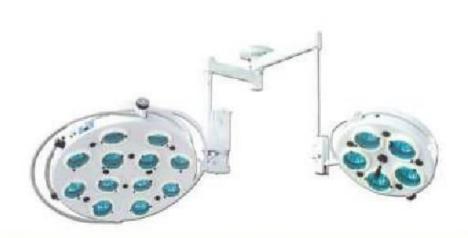

#### **Shadowless Operating Lamp**

-The Whole reflection optical system is made by CAD/CAM technology, its illumination depth is up to 1300mm; by using color temperature compensation technology, the color reversion is upraised, and it is more suitable for the illumination of the complex surgery such as encephalon surgery and thorax surgery.

#### **Shadowless Operating Lamp**

-The panel is made of German PC (anti-bullet plastic) by injection moulding, makes the light softer and more reliable. Equipped with imported balance arm suspension system, which is light and handy, six group joints move together and moves smoothly, positions stablely.