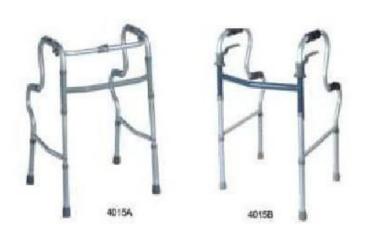

## Walking Aid/Orthopedics 52-66

ICE-O-Grip

**Folding Walker** 

Reciprocating Folding Walker

Rigid Walker

Step-up Folding Walker

Folding Walker with Seat

2-Paddle Walker