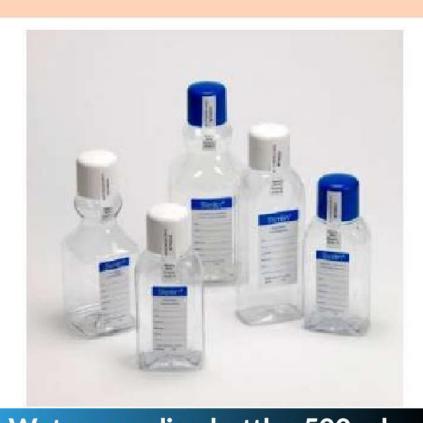

Microtiter plates

Water sampling bottles

**Autoclave Bags** 

Wire Loops

**Transport Vials** 

Microscope slides

Cover slips

Parafilm

Cuvette

Wash bottle

Cryogenic vials