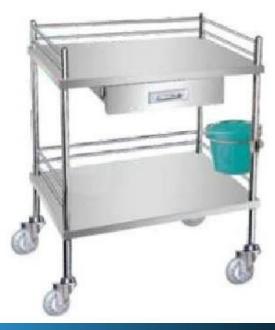

Emergency/Medicine Trolley

**Doctor's Chair** 

Doctor's stool

Sleeping Chair

Infusion Chair

Drip stand

Four Folding Wall Screen

Bedside Cabinet (Iron)