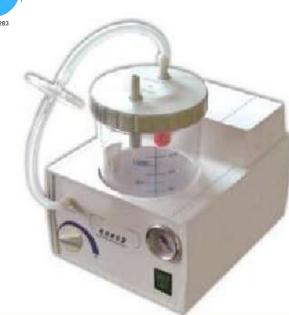

#### **Portable Electric Sputum Suction Device**

- 1. Diaphragm pump
- 2. All ABS plastic shell
- 3. Bottle is easy for cleaning & disinfection
- 4. Oil-free pump is maintenance-free
- 5. Small size and low noise
- 6. With an overflow protection

#### **Electric Sputum Suction Device**

- 1. Imported diaphragm pump
- 2. All ABS plastic shell
- 3. Bottle is easy for cleaning & disinfection
- 4. Oil-free pump is maintenance-free
- 5. Small size and low noise
- 6. With an overflow protection

## **Portable Electric Suction Device**

- 1. Imported diaphragm pump
- 2. Bottle is easy for cleaning & disinfection
- 3. Oil-free pump is maintenance-free
- 4. Small size and low noise
- 5. With an overflow protection

#### (ACDC) Emergency Suction Device

- AC and DC power supplies, can be connected to car-carried power supply.
- 2. AC and DC power switch automatically.
- 3. Store and supply power itself, with duration being more than 2 hours.
- 4. Imported membrane pump available with long service life.

#### **Portable Electric Suction Device**

- 1. Imported diaphragm pump
- 2. All ABS plastic shell
- 3. Bottle is easy for cleaning & disinfection
- 4. Oil-free pump is maintenance-free
- 5. Low noise
- 6. With an overflow protection

### **Mobile Electric Suction Device**

- 1. Imported diaphragm pump
- 2. All ABS plastic shell
- 3. Bottle is easy for cleaning & disinfection
- 4. Oil-free pump is maintenance-free
- 5. Low noise
- 6. With an overflow protection

### **Mobile Electric Suction Device**

- Oil-less piston pump, maintenance free, flow rate can reach to over 80L/min, rapid vacuum rising.
- Overflow protection device prevents liquid from entering into the inner pipe.
- 3. Air filter protects pump from being polluted.