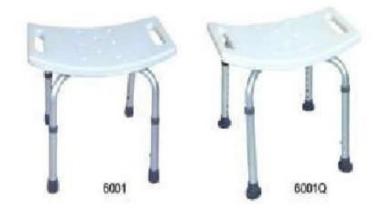

ient folding
- -1-bar provides excellent strength and stability





#### **Aluminum Rollator**

- -Lightweight frame with liquid-coating
- -Easily fold for good storage and transport
- -Removable basket can be put in the front of under seat
- -PVC padded seat



#### **Aluminum Rollator**

- -Lightweight frame with liquid-coating
- -Easily fold for good storage and transport
- -Removable basket can be put in the front of under seat
- -PVC padded seat





#### Rollator

-6001 bath bench without back

-6001Q quick-release bath bench without back



## **Steel Rollator**

- -Steel frame with powder-coated
- -Durable and comfortable anatomical handgrip
- -PU soft seat
- -Adjustable handle to meet the requested height
- -Transparent food tray



## Rollator

5060A 2-wheel rollator with seat



#### **Bath Bench**

- -Lightweight frame with liquid-coating
- -Easy push down brake system
- -PVC padded seat
- -Adjustable handle to meet the requested height



# **Shower Chair**

- -High density PE back and seat
- -Durable aluminum frame against corrosion
- --Quick release backrest with 3 adjustable position



# **Shower Chair**

- -With EVA cushion
- -Colors available in Blue, Red, Yellow, Green



# **Bath Bench**

- -High density PE back and seat
- -Blow mould plastic with a perineum opening and drainage holes
- -1" anodize aluminum frame with angles legs





#### **Bath Stool**

- -6020A: PP seat
- -6020B: PE seat
- -6020C: bamboo seat



#### **Aluminum Rollator**

-6025A: steel foldable bath bench
-6025B: aluminum foldable bath bench



#### Rollator

- -Lightweight and dur