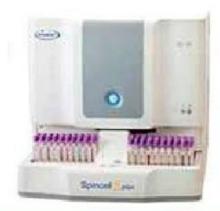

Medical Freezer

**Blood Bank Refrigerator** 

Medical Pharmacy Refrigerator

**Electronic Analytical Balance** 

Medical Destroyer

Hand-Held ETCO2

**Blood Glucose Monitor** 

Hematology Analyzer (3 Parts)

Hematology Analyzer (5 Parts)

Chemistry Analyzer (Semi auto)

Chemistry Analyzer (Full Auto)

Coagulation Analyzer