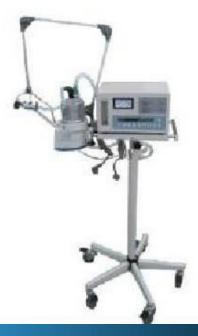

#### **Infant Ventilator**

AR-Y200 ventilator is a new-type of pneumatic-driven and electronic-controlled ventilator which is designed to meet the special needs of clinical respiratory management and respiratory therapy for infants and children with respiratory disorders.