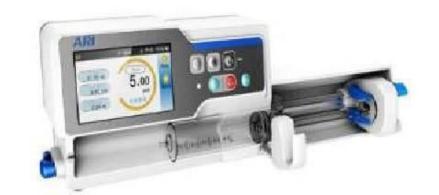

#### **Syring Pump**

- Open system: Accepts all standard syringes of 5ml,
   10ml, 20ml/30ml, 50ml/60ml.
- Large COLOR LED display
- KVO/Bolus function.
- Vertical & Horizontal mounting.

#### **Syringe Pump (Advanced)**

- High accuracy +/- 2% after correct calibrated.
- Five work modes: Rate library Mode.
- Manual or Automatic Bolus function.
- Vertical & Horizontal mounting clamp.