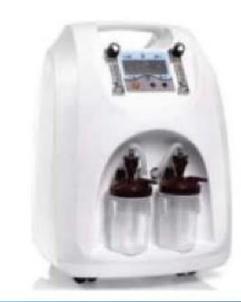

#### **Portable Electric Sputum Suction Device**

- 1. Diaphragm pump
- 2. All ABS plastic shell
- 3. Bottle is easy for cleaning & disinfection
- 4. Oil-free pump is maintenance-free
- 5. Small size and low noise
- 6. With an overflow protection

#### **Electric Sputum Suction Device**

- 1. Imported diaphragm pump
- 2. All ABS plastic shell
- 3. Bottle is easy for cleaning & disinfection
- 4. Oil-free pump is maintenance-free
- 5. Small size and low noise
- 6. With an overflow protection

## **Portable Electric Suction Device**

- 1. Imported diaphragm pump
- 2. Bottle is easy for cleaning & disinfection
- 3. Oil-free pump is maintenance-free
- 4. Small size and low noise
- 5. With an overflow protection

#### (ACDC) Emergency Suction Device

- AC and DC power supplies, can be connected to car-carried power supply.
- 2. AC and DC power switch automatically.
- 3. Store and supply power itself, with duration being more than 2 hours.
- 4. Imported membrane pump available with long service life.

#### **Portable Electric Suction Device**

- 1. Imported diaphragm pump
- 2. All ABS plastic shell
- 3. Bottle is easy for cleaning & disinfection
- 4. Oil-free pump is maintenance-free
- 5. Low noise
- 6. With an overflow protection

### **Mobile Electric Suction Device**

- 1. Imported diaphragm pump
- 2. All ABS plastic shell
- 3. Bottle is easy for cleaning & disinfection
- 4. Oil-free pump is maintenance-free
- 5. Low noise
- 6. With an overflow protection

### **Mobile Electric Suction Device**

- Oil-less piston pump, maintenance free, flow rate can reach to over 80L/min, rapid vacuum rising.
- Overflow protection device prevents liquid from entering into the inner pipe.
- 3. Air filter protects pump from being polluted.

## **Pedal Type Suction Unit**

- Product characteristics: small size, light weight, easy to operate, no power is required.
- The pedal suction unit is safe and reliable.
- Compact structure makes it easy to operate and convenient to carry.
- Medical suction with high negative pressure and high flow rate.