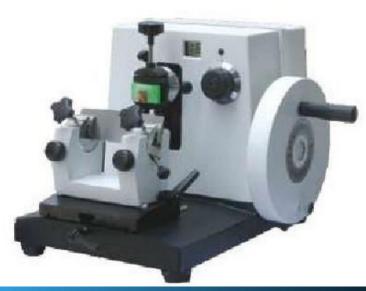

Autoclave (steam Sterilizer), 35L

Autoclave (steam Sterilizer), 50L

**Ultrasonic Cleaner** 

**Fixed Micropipette** 

Variable Micropipette

**Rotatory Microtome** 

Wash Hand Stand (Single Bow)

Wash Hand Stand (Double bow)