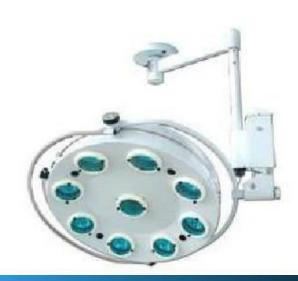

LED operating Lamp with five bulbs (ceiling type)

Operating Table (Major)

Operating Table (Minor)

Delivery/Parturition Bed

Electric Delivery Bed

**Blood Infusion Warmer** 

Suction Machine with single bottle

#### **Aperture Series Operating Lamp**

- The removable handle sheath can be disinfected at the high temperature of 135°C.
- The depolished panel made of imported material makes the light rays softer.
- The imported switch power supply is adopted to control the voltage, making the work voltage permanently stable.
- The special radiation filter reducing the heat to the minimum level.

#### **Operating Lamp**

- The removable handle sheath can be disinfected at the high temperature of 135°C.
- The depolished panel made of imported material makes the light rays softer.
- The imported switch power supply is adopted to control the voltage, making the work voltage permanently stable.
- The special radiation filter reducing the heat to the minimum level.