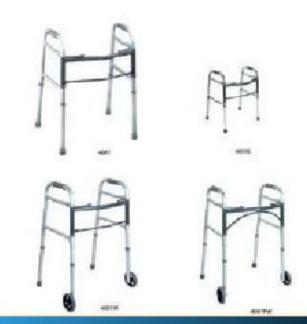

## Walking Aid/Orthopedics 52-66

ICE-O-Grip

**Folding Walker** 

Reciprocating Folding Walker

Rigid Walker

Step-up Folding Walker

Folding Walker with Seat

2-Paddle Walker