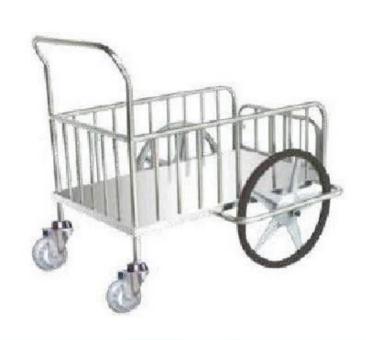

### **Hospital Equipment** 17-26

1-Function Manual Hospital Bed

2-Function Hospital Bed

3-Function Hospital Bed

**Electric Hospital Bed** 

**ICU** Bed

Children's Hospital Bed

Hospital Baby Crib