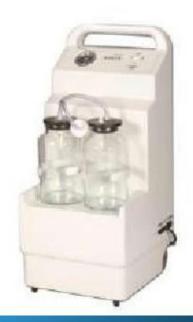

### **Mobile Electric Suction Device**

- 1. Imported diaphragm pump
- 2. All ABS plastic shell
- 3. Bottle is easy for cleaning & disinfection
- 4. Oil-free pump is maintenance-free
- 5. Low noise
- 6. With an overflow protection

### **Mobile Electric Suction Device**

- Oil-less piston pump, maintenance free, flow rate can reach to over 80L/min, rapid vacuum rising.
- Overflow protection device prevents liquid from entering into the inner pipe.
- 3. Air filter protects pump from being polluted.