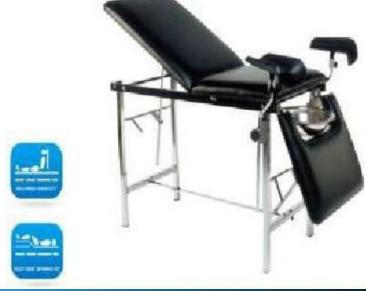

## **Gynecological Diagnosing Bed**

- 1. Stainless steel.
- 2. Various actions of main bed are adjusted by gear.
- 3. Various actions of auxiliary bed are adjusted by rachet.