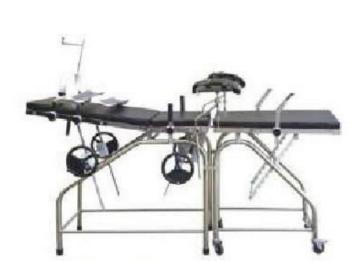

## Obstetric Operating Bed

- 1. Stainless steel.
- 2. Various actions of main bed are adjusted by gear.
- 3. Various actions of auxiliary bed are adjusted by rachet

#### **Obstetric Bed**

- Table is made of stainless steel.
- Various actions of auxiliary bed are adjusted by rachet.