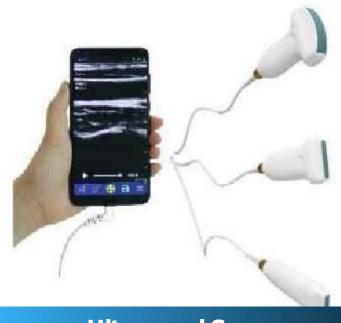

Nebulizer

Camry Scale

Digital Weighing Scale with Rechargeable Battery

Analogue Weighing Scale without Battery

Sleep Therapy System

Ultrasound Scanner

Ophthalmic Ultrasound

ECG Machine (3 Channels)