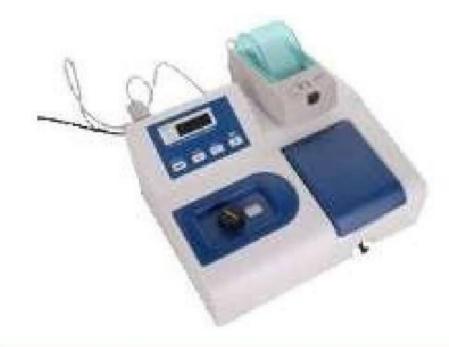

## PRODUCTS PAGE NO: PRODUCTS PAGE NO:

## **Laboratory Equipment** 27-50

Specific Protein Analyzer

Microplate Reader

Microplate Washer

**Blood Gas Analyzer** 

Urine Analyzer

Centrifuge (6 buckets)

Centrifuge (8 buckets)