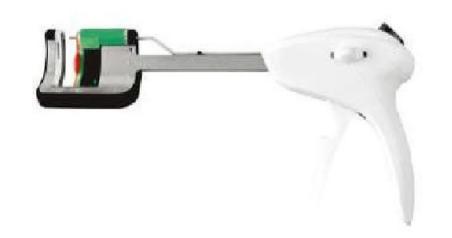

#### **Electrosurgical Unit**

- Max 400W Electrosurgical Generator, with mono-polar and bipolar function.
- Nine working modes: pure cut , blend1, blend2, blend3, contact coag, forced coag, soft coag, bipolar coag, bipolar cut