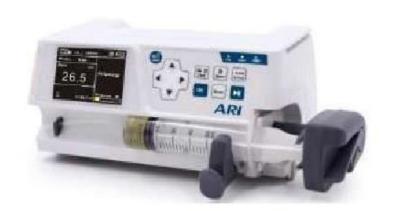

#### **Infusion Pump**

- Delivery range: 0.1ml/h~1200ml/h.
- High accuracy +/- 2% after correct calibrated.
- Five work modes: Rate Mode, Time Mode,
   Dose Mode, Sequential Mode and Drug library Mode.

#### **Infusion Pump (Advanced)**

- Delivery range: 0.1ml/h~1200ml/h.
- High accuracy +/- 2% after correct calibrated.
- Five work modes: Rate Mode, Time Mode,
   Dose Mode, Sequential Mode and Drug library Mode.