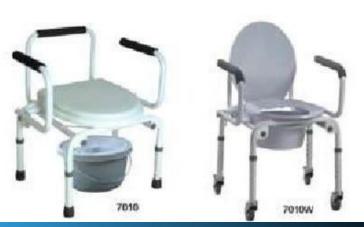

Bathtub Bar

**Grab Bar** 

Commode Chair

Commode Frame

**Raised Toilet Seat** 

Bedpan

Urine

Commode Wheelchair