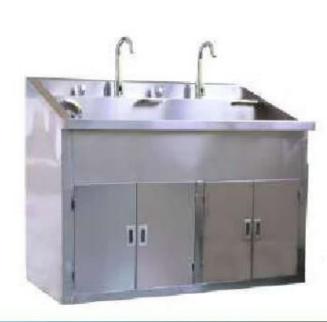

Autoclave (steam Sterilizer), 35L

Autoclave (steam Sterilizer), 50L

**Ultrasonic Cleaner** 

**Fixed Micropipette** 

Variable Micropipette

**Rotatory Microtome** 

Wash Hand Stand (Single Bow)

Wash Hand Stand (Double bow)