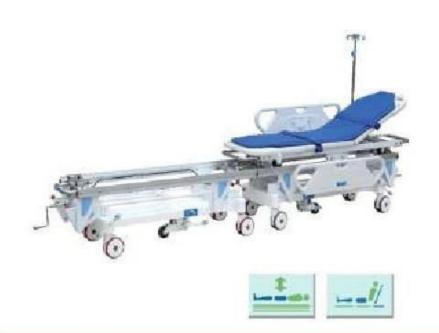

Bedside Cabinet (Steel)

Patient trolley

**Emergency Stretcher** 

Instrument trolley with two Drawers

Instrument Trolley without Drawer

Instrument Trolley with Three Steps

**Folding Stretcher** 

**Appliance Cupboard** 