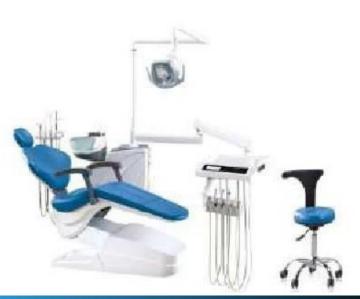

## **Dental Equipment** 70-72

**Dental Unit** 

**Dental Autoclave** 

Cassette Autoclave

Water Distiller

Dental X-ray Machine

Medical Sealing Machine

**Dental Accessories** 