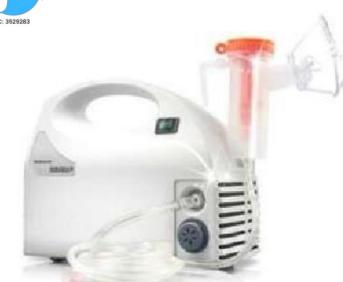

Nebulizer

Camry Scale

Digital Weighing Scale with Rechargeable Battery

Analogue Weighing Scale without Battery

Sleep Therapy System

Ultrasound Scanner

Ophthalmic Ultrasound

ECG Machine (3 Channels)