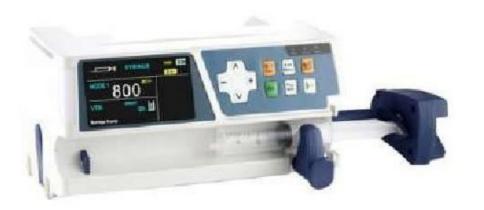

#### **Syring Pump**

- Open system: Accepts all standard syringes of 5ml,
   10ml, 20ml/30ml, 50ml/60ml.
- Large COLOR LED display
- KVO/Bolus function.
- Vertical & Horizontal mounting.

#### **Syringe Pump (Advanced)**

- High accuracy +/- 2% after correct calibrated.
- Five work modes: Rate library Mode.
- Manual or Automatic Bolus function.
- Vertical & Horizontal mounting clamp.