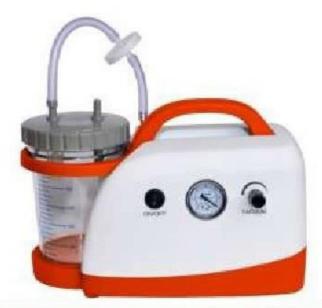

#### **Portable Electric Sputum Suction Device**

- 1. Diaphragm pump
- 2. All ABS plastic shell
- 3. Bottle is easy for cleaning & disinfection
- 4. Oil-free pump is maintenance-free
- 5. Small size and low noise
- 6. With an overflow protection

#### **Electric Sputum Suction Device**

- 1. Imported diaphragm pump
- 2. All ABS plastic shell
- 3. Bottle is easy for cleaning & disinfection
- 4. Oil-free pump is maintenance-free
- 5. Small size and low noise
- 6. With an overflow protection