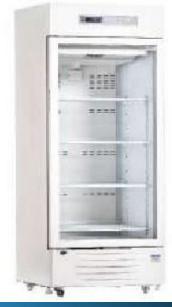

Medical Freezer

**Blood Bank Refrigerator** 

Medical Pharmacy Refrigerator

**Electronic Analytical Balance** 

Medical Destroyer

Hand-Held ETCO2

**Blood Glucose Monitor** 

Hematology Analyzer (3 Parts)