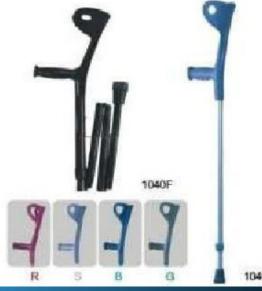

## Walking Aid/Orthopedics 52-66

**Pushbutton Crutches** 

**Wood Crutches** 

America-style Forearm Crutches

**Forearm Crutches** 

Standard Cane

Foldable Cane

T-shape Cane