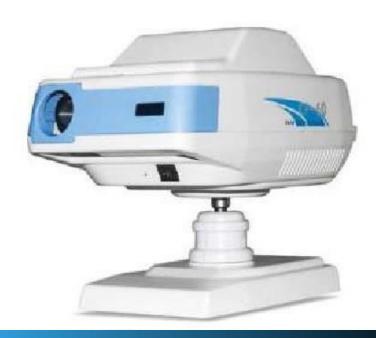

sier operation and settings.

Refractive measurement with Hexagon prism



#### **AUTO REFRACTOMETER**

Keratometry and Refractometry mode select

Auto / manual focus function

5.7" color TFT LCD screen

Auto PD measurement
Faster and more accurate measurement



# **Auto Lensmeter**

Adjustable LCD display screen

Tilt color screen provides you with clear view from any position such as sitting and standing.

Sensitive touch LCD display screen





# Auto lensmeter

Adjustable LCD display screen

Tilt color screen provides you with clear view from any position such as sitting and standing.

Sensitive touch LCD display screen



# Powered) O phtalmoscope

Range: +16.75D~-19.00D

when applied with auxiliary lenses +10.00D, -10.00D(option):

+26.75D~ -29.00D

Step: 0.12D



# **Lens Edger**



# **Chart Projector**

Projection distance

3m to 6m

Charts 39 kinds

Filtering function

Red/Green filter

Chart changeover speed
Average of 0.2 seconds or less



# **Optometry Unit**



Portable Fundus Camera



**Equipment PD Meter PD-28** 



**Instrument Table** 



**Instrument Table** 





# **Dental Unit**

4 hole high-speed handpiece tubing with connector Low-speed handpiece tubing with connector

3-way syringe (cold and hot)

Adjustable headrest



# **Dental Unit**

4 hole high-speed handpiece tubing with connector Low-speed handpiece tubing with connector 3-way syringe (cold and hot)

Adjustable headrest



# **Dental Unit**

4 hole high-speed handpiece tubing with connector
Low-speed handpiece tubing with connector
3-way syringe (cold and hot)
Adjustable headrest



# Tab