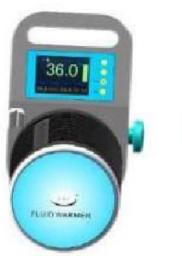

#### **Blood Infusion Warmer**

- -Power supply: AC 220V±10% 50Hz±1Hz; 110V±10% 60Hz±1Hz
- -Power: ≤300W
- -Temperature range: