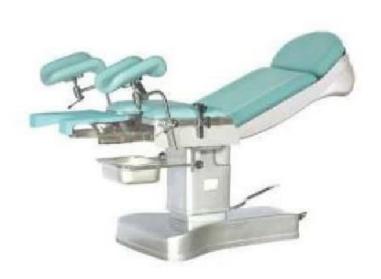

## **Gynecological Diagnosing Bed**

- 1. Stainless steel.
- 2. Various actions of main bed are adjusted by gear.
- 3. Various actions of auxiliary bed are adjusted by rachet.