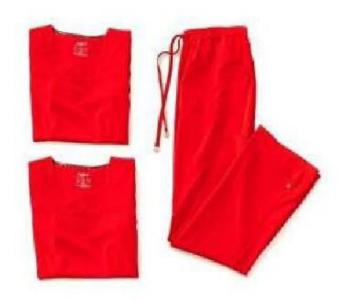

**Spinal Needles** 

Surgical gown

Surgical glove

Latex Examination glove

Abdominal mob