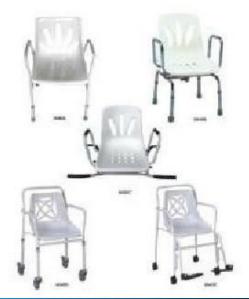

**British Folding Walker** 

Moving Walker

**Aluminum Rollator** 

**Aluminum Rollator** 

Rollator

Steel Rollator

Rollator

Bath Bench

**Shower Chair** 

**Shower Chair** 

Bath Bench

**Bath Stool** 

Foldable Bath Bench

Transfer Bath Bench

Bath Chai

**Bathtub Seat** 