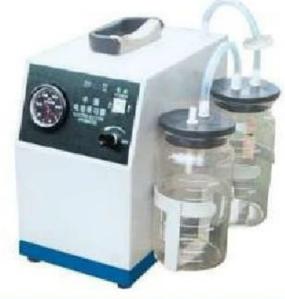

#### **Portable Electric Sputum Suction Device**

- 1. Diaphragm pump
- 2. All ABS plastic shell
- 3. Bottle is easy for cleaning & disinfection
- 4. Oil-free pump is maintenance-free
- 5. Small size and low noise
- 6. With an overflow protection

#### **Electric Sputum Suction Device**

- 1. Imported diaphragm pump
- 2. All ABS plastic shell
- 3. Bottle is easy for cleaning & disinfection
- 4. Oil-free pump is maintenance-free
- 5. Small size and low noise
- 6. With an overflow protection

## **Portable Electric Suction Device**

- 1. Imported diaphragm pump
- 2. Bottle is easy for cleaning & disinfection
- 3. Oil-free pump is maintenance-free
- 4. Small size and low noise
- 5. With an overflow protection

#### (ACDC) Emergency Suction Device

- AC and DC power supplies, can be connected to car-carried power supply.
- 2. AC and DC power switch automatically.
- 3. Store and supply power itself, with duration being more than 2 hours.
- 4. Imported membrane pump available with long service life.

#### **Portable Electric Suction Device**

- 1. Imported diaphragm pump
- 2. All ABS plastic shell
- 3. Bottle is easy for cleaning & disinfection
- 4. Oil-free pump is maintenance-free
- 5. Low noise
- 6. With an overflow protection

### **Mobile Electric Suction Device**

- 1. Imported diaphragm pump
- 2. All ABS plastic shell
- 3. Bottle is easy for cleaning & disinfection
- 4. Oil-free pump is maintenance-free
- 5. Low noise
- 6. With an overflow protection

### **Mobile Electric Suction Device**

- Oil-less piston pump, maintenance free, flow rate can reach to over 80L/min, rapid vacuum rising.
- Overflow protection device prevents liquid from entering into the inner pipe.
- 3. Air filter protects pump from being polluted.