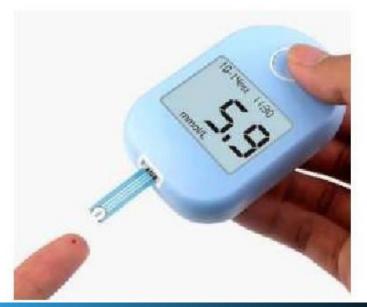

ore advanced lighting

equipment at home and abroad.



# **Examination Lamp**

YD01(Halogen) examination lamp is extensively applied in industry, medical treatment, jewelry, photograph.

Scientificre search etc., It is currently more advanced lighting equipment at home and abroad.





## **Examination Lamp**

YD01(Halogen) examination lamp is extensively applied in industry, medical treatment, jewelry, photograph.

Scientificre search etc., It is currently more advanced lighting equipment at home and abroad.

## Hand-Held EtCO 2+Spo2 monitor

- -Transport use
- Monitor the ventilation function
- Monitor the supersession function
- -Early diagnose malignant hyperthermia



# Hand-Held EtCO 2+Spo2 monitor

8 hours working time, 24 hours standby time
 96 hours historical data replay on PC



#### **Blood Glucose Monitor**

Micro blood collection, painless

Blood sugar values can be collected with only a little blood, and are not affected by maltose or galactose



#### **Vein Finder**

Vein finder detects superficial veins by patented infrared light technology, displaying vivid vein map directly on skin.

It helps medical staff find vein's location and reduce needle stick attempts.



## **Vein Finder**

Vein finder detects superficial veins by patented infrared light technology, displaying vivid vein map directly on skin. It helps medical staff find vein's location and reduce needle stick attempts.



# Spincell 3

Large LCD TOUCH screen

Excellent data management with mouse and keyboard High efficient self checking system, low maintenance cost



# - O

# Spincell 5

Large