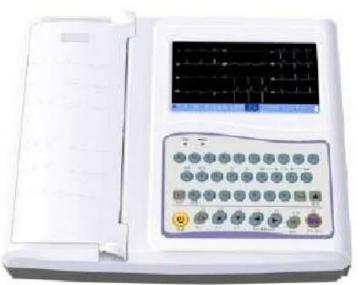

Nebulizer

Camry Scale

Digital Weighing Scale with Rechargeable Battery

Analogue Weighing Scale without Battery

Sleep Therapy System

Ultrasound Scanner

Ophthalmic Ultrasound

ECG Machine (3 Channels)

ECG Machine (6 Channels)

ECG Machine (12 Channels)

Holter ECG and stress ECG

**Bone Densitometer** 

**Pulse Oximeter** 

Infrared Thermometer

Digital Thermometer

Spirometer