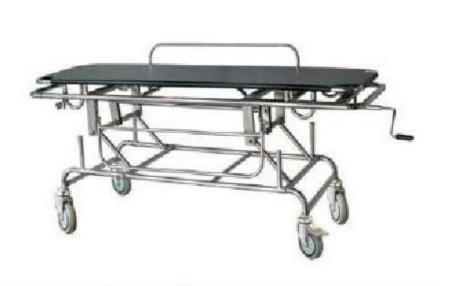

Bedside Cabinet (Steel)

Patient trolley

**Emergency Stretcher** 

Instrument trolley with two Drawers

Instrument Trolley without Drawer

Instrument Trolley with Three Steps

**Folding Stretcher** 

**Appliance Cupboard** 