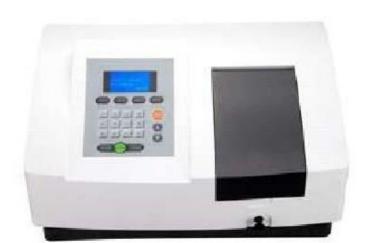

## PRODUCTS PAGE NO: PRODUCTS PAGE NO:

## **Laboratory Equipment** 27-50

Specific Protein Analyzer

Microplate Reader

Microplate Washer

**Blood Gas Analyzer** 

Urine Analyzer

Centrifuge (6 buckets)

Centrifuge (8 buckets)