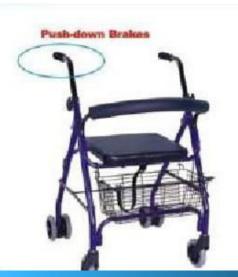

**British Folding Walker** 

Moving Walker

**Aluminum Rollator** 

**Aluminum Rollator** 

Rollator

Steel Rollator

Rollator

Bath Bench