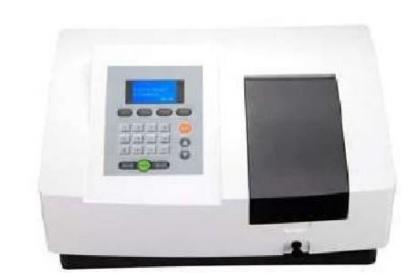

## **Laboratory Equipment 27-50**

Biological Microscope

Spectrophotometer

High Speed Centrifuge

Low Speed Centrifuge