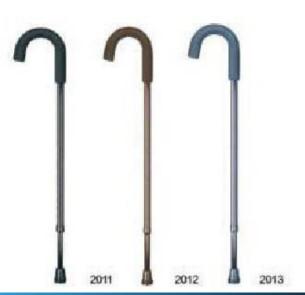

## Walking Aid/Orthopedics 52-66

**Pushbutton Crutches** 

**Wood Crutches** 

America-style Forearm Crutches

**Forearm Crutches** 

Standard Cane

Foldable Cane

T-shape Cane

**Fashion Cane** 

Seat Cane

**Wood Cane** 

Small Quad Cane

Large Quad Cane

Quad Cane

**Tripod Cane** 