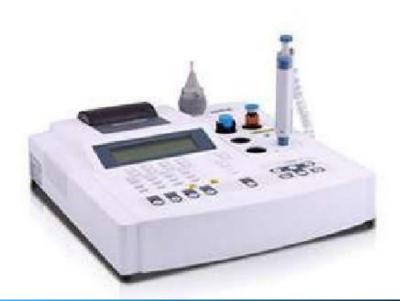

Hematology Analyzer (5 Parts)

Chemistry Analyzer (Semi auto)

Chemistry Analyzer (Full Auto)

Coagulation Analyzer