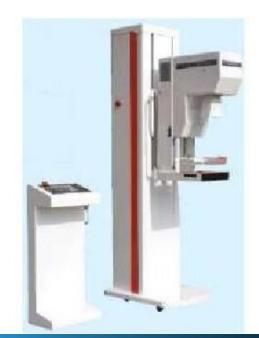

Infant Photo-Therapy Unit with Four Bulbs

Infant Phototherapy Unit with Five Bulbs

Jaundice Meter

Mammography X- ray System

Infant Scales (Analoque)

Infant Scales (Digital)