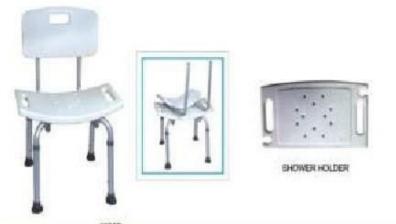

rage and transport
- -Removable basket can be put in the front of under seat
- -PVC padded seat



#### **Aluminum Rollator**

- -Lightweight frame with liquid-coating
- -Easily fold for good storage and transport
- -Removable basket can be put in the front of under seat
- -PVC padded seat





#### Rollator

-6001 bath bench without back

-6001Q quick-release bath bench without back



## **Steel Rollator**

- -Steel frame with powder-coated
- -Durable and comfortable anatomical handgrip
- -PU soft seat
- -Adjustable handle to meet the requested height
- -Transparent food tray



## Rollator

5060A 2-wheel rollator with seat



#### **Bath Bench**

- -Lightweight frame with liquid-coating
- -Easy push down brake system
- -PVC padded seat
- -Adjustable handle to meet the requested height



# **Shower Chair**

- -High density PE back and seat
- -Durable aluminum frame against corrosion
- --Quick release backrest with 3 adjustable position



# **Shower Chair**

- -With EVA cushion
- -Colors available in Blue, Red, Yellow, Green



# **Bath Bench**

- -High density PE back and seat
- -Blow mould plastic with a perineum opening and drainage holes
- -1" anodize aluminum frame with angles legs





#### **Bath Stool**

- -6020A: PP seat
- -6020B: PE seat
- -6020C: bamboo seat



#### **Aluminum Rollator**

-6025A: steel foldable bath bench
-6025B: aluminum foldable bath bench



#### Rollator

- -Lightweight and durable aluminum frame
- -Height adjustable from 810~910mm
- -Suction rubber tips durable and slip proof



# **Steel Rollator**

- -Steel frame with powder-coated
- -D