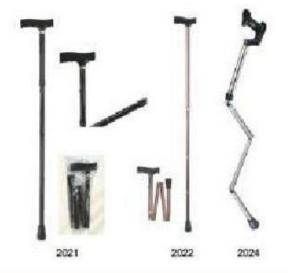

## Walking Aid/Orthopedics 52-66

**Pushbutton Crutches** 

**Wood Crutches** 

America-style Forearm Crutches

**Forearm Crutches** 

Standard Cane

Foldable Cane

T-shape Cane

**Fashion Cane** 

Seat Cane

**Wood Cane** 

Small Quad Cane

Large Quad Cane

Quad Cane

**Tripod Cane** 

## Walking Aid/Orthopedics 52-66

ICE-O-Grip

**Folding Walker** 

Reciprocating Folding Walker

Rigid Walker

Step-up Folding Walker

Folding Walker with Seat

2-Paddle Walker