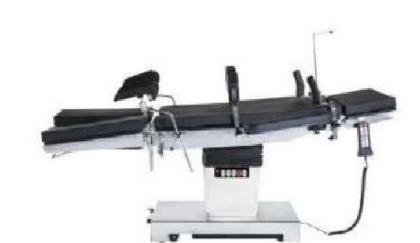

#### **Electric Operating Table**

- 1. Imported Germany hydraulic engine
- 2. Imported electromagnetic valve
- 3. Imported sealing ring
- 4. AC/DC
- 5. Auto restoration
- 6. Do X-ray & C-arm

#### **Electric Operating Table**

- 1. Imported hydraulic engine
- 2. Imported electromagnetic valve
- 3. Imported sealing ring
- 4. Ultra-low position for long time operation
- 5. Do X-ray
- 6. Leg board are separated & dischargeable
- 7. Waist can be lifted

#### **Electric Operating Table**

- 1. Imported Denmark Linak gear engine
- 2. By hand and panel control
- 3. Separate leg part
- 4. With battery