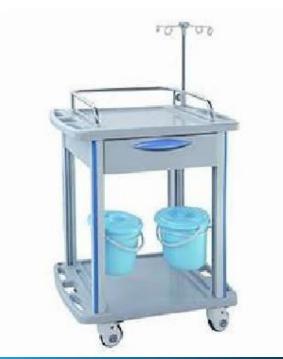

Emergency/Medicine Trolley

**Doctor's Chair** 

Doctor's stool

Sleeping Chair

Infusion Chair

Drip stand

Four Folding Wall Screen

Bedside Cabinet (Iron)