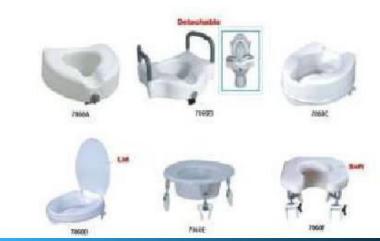

Bathtub Bar

**Grab Bar** 

Commode Chair

Commode Frame

**Raised Toilet Seat** 

Bedpan

Urine

Commode Wheelchair