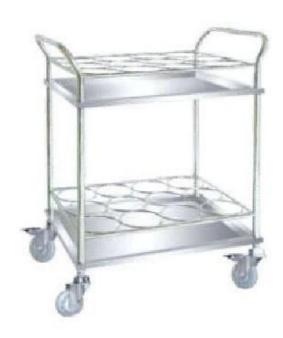

Bedside Cabinet (Steel)

Patient trolley

**Emergency Stretcher** 

Instrument trolley with two Drawers

Instrument Trolley without Drawer

Instrument Trolley with Three Steps

**Folding Stretcher** 

**Appliance Cupboard** 