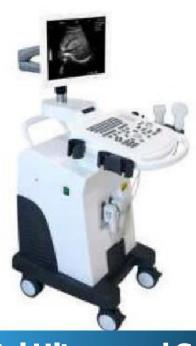

Nebulizer

Camry Scale

Digital Weighing Scale with Rechargeable Battery

Analogue Weighing Scale without Battery

Sleep Therapy System

Ultrasound Scanner

Ophthalmic Ultrasound

ECG Machine (3 Channels)