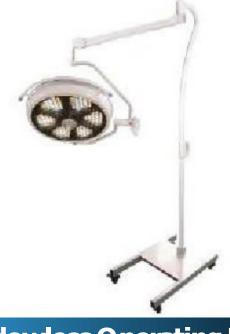

#### **Aperture Series Operating Lamp**

- The removable handle sheath can be disinfected at the high temperature of 135°C.
- The depolished panel made of imported material makes the light rays softer.
- The imported switch power supply is adopted to control the voltage, making the work voltage permanently stable.
- The special radiation filter reducing the heat to the minimum level.

#### **Operating Lamp**

- The removable handle sheath can be disinfected at the high temperature of 135°C.
- The depolished panel made of imported material makes the light rays softer.
- The imported switch power supply is adopted to control the voltage, making the work voltage permanently stable.
- The special radiation filter reducing the heat to the minimum level.