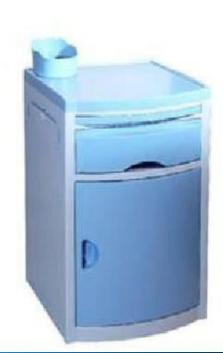

Emergency/Medicine Trolley

**Doctor's Chair** 

Doctor's stool

Sleeping Chair

Infusion Chair

Drip stand

Four Folding Wall Screen

Bedside Cabinet (Iron)

Bedside Cabinet (Steel)

Patient trolley

**Emergency Stretcher** 

Instrument trolley with two Drawers

Instrument Trolley without Drawer

Instrument Trolley with Three Steps

**Folding Stretcher** 

**Appliance Cupboard** 