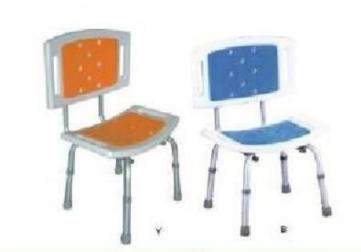

**Shower Chair** 

**Shower Chair** 

Bath Bench

**Bath Stool** 

Foldable Bath Bench

Transfer Bath Bench

Bath Chai

**Bathtub Seat** 