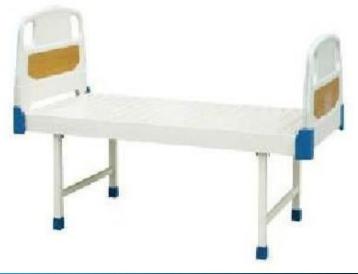

### **Hospital Equipment** 17-26

1-Function Manual Hospital Bed

2-Function Hospital Bed

3-Function Hospital Bed

**Electric Hospital Bed** 

**ICU** Bed

Children's Hospital Bed

Hospital Baby Crib