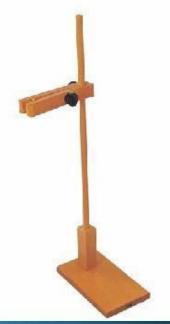

### **Head-resting System**

- 1. Easy operation.
- 2. Could be used for ENT and Eye surgery.