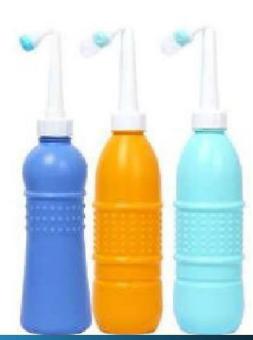

Vagina Flusher

**Nurse Cap** 

Gloves

**Surgical Sutures** 

Sterilization Pouch

Chest Drainage System

**ESU Consumable** 

Urine Bags