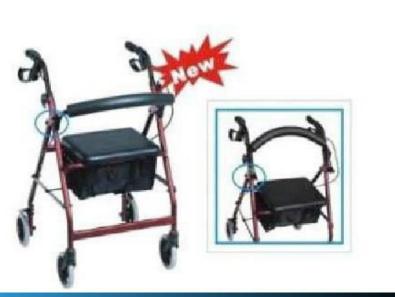

**British Folding Walker** 

Moving Walker

**Aluminum Rollator** 

**Aluminum Rollator** 

Rollator

Steel Rollator

Rollator

Bath Bench