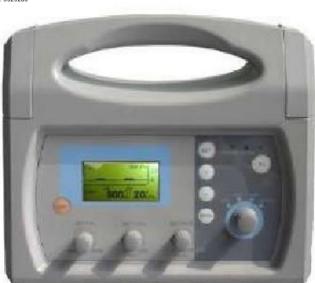

#### **Portable Ventilator**

Dimension: Width 300mm, Depth 160mm,

Height 230mm, Weight 3Kg

Carrying Packages Dimension: Width 460mm, Depth 200mm, Height 400mm, Weight 7Kg

## **Portable Ventilator**

Aluminum molding tray with non-slip texture.

- Mechanical friction damping brake.
- The gas pipeline, power supply and computer communication line are separately arranged without interference.
- -) is adopted. The imported German standard gas terminal (over 20,000 of pulling out and inserting)

#### **Portable Ventilator**

- Aluminum molding tray with non-slip texture.
- Mechanical friction damping brake.
- The gas pipeline, power supply & computer communication line are separately arranged without interference.
- is adopted. The imported German standard gas terminal (over 20,000 of pulling out and inserting