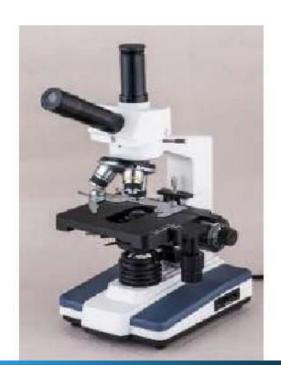

## **Laboratory Equipment 27-50**

Biological Microscope

Spectrophotometer

High Speed Centrifuge

Low Speed Centrifuge