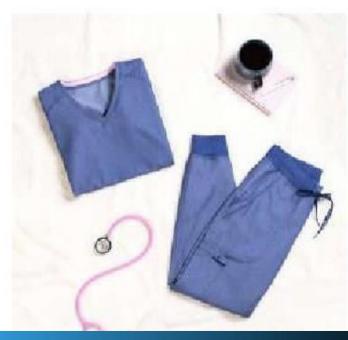

**Spinal Needles** 

Surgical gown

Surgical glove

Latex Examination glove

Abdominal mob