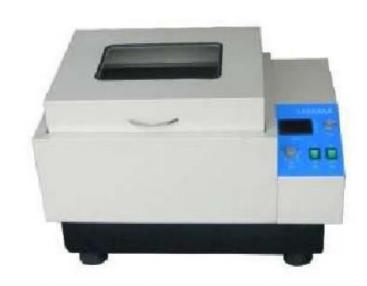

#### **Laboratory Equipment** 27-50

High Speed Freeze Centrifuge

Low Speed Freeze Centrifuge

Special Centrifuge

**Laboratory Shaker** 

**Blood Roller Mixer** 

Water Distiller 5L

Water Distiller 10L