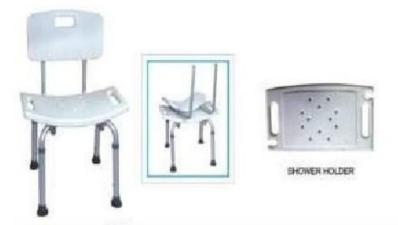

**Shower Chair** 

**Shower Chair** 

Bath Bench

**Bath Stool** 

Foldable Bath Bench

Transfer Bath Bench

Bath Chai

**Bathtub Seat** 