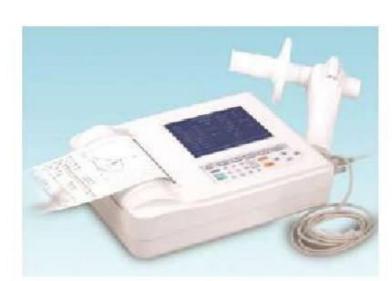

ping System**

- -Sampling rate:100dots/s
- Accuracy:12 bit
- -Input impedance:≥10MΩ
- -Patient leak current:<10µA
- -Noise level:≤5µ Vp-p
- -CMRR:≥90dB





#### **Handheld Pulse Oximeter**

- -Color LCD Display and Screen Rotation
- -Three selectable working modes
- Powerful data storage capacity
- Patient information management

## **Handheld Pulse Oximeter**

- -Color LCD Display and Screen Rotation
- -- Three selectable working modes
- Powerful data storage capacity
- Patient information management



Compact appearance, more convenient to carry.
 A button to wake up, even the elderly can also be used simply.



#### **Spirometer**

- -The accuracy meets American Thoracic Society (ATS) standard 2005 Revision.
- -Suitable for hospital or home
- -Maximum of records is 300 measurements



# MSA99

- -Multi-language display and measurement report
- -Built-in precise 110mm thermal printer
- -Small size, light weight and easy to carry



## **Audiometer**

- -Air conduction Pure tone test
- Provide continuant, pulse voice and twitter
- Noise masking for ear (narrowband noise)
- -Both sides independent sound track.



## **Audiometer**

- -Air conduction Pure tone test
- Provide continuant, pulse voice and twitter
- Noise masking for ear (narrowband noise)
- -Both sides independent sound track.



# **Examination Lamp**

YD01(Halogen) examination lamp is extensively applied in industry, medical treatment, jewelry, photograph.

Scientificre search etc., It is currently more advanced lighting

equipment at home and abroad.



# **Examination Lamp**

YD01(Halogen) examination la