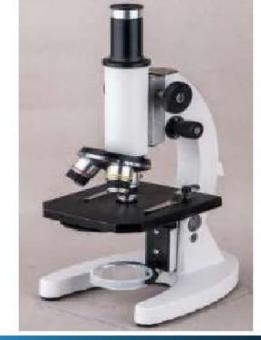

## **Laboratory Equipment 27-50**

Biological Microscope

Spectrophotometer

High Speed Centrifuge

Low Speed Centrifuge