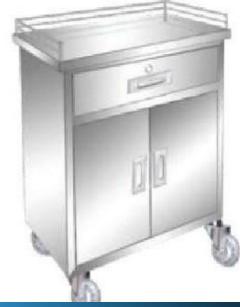

Emergency/Medicine Trolley

**Doctor's Chair** 

Doctor's stool

Sleeping Chair

Infusion Chair

Drip stand

Four Folding Wall Screen

Bedside Cabinet (Iron)

Bedside Cabinet (Steel)

Patient trolley

**Emergency Stretcher** 

Instrument trolley with two Drawers

Instrument Trolley without Drawer

Instrument Trolley with Three Steps

**Folding Stretcher** 

**Appliance Cupboard** 