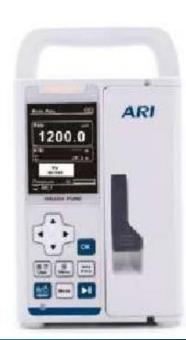

#### **Infusion Pump**

- Delivery range: 0.1ml/h~1200ml/h.
- High accuracy +/- 2% after correct calibrated.
- Five work modes: Rate Mode, Time Mode,
   Dose Mode, Sequential Mode and Drug library Mode.

#### **Infusion Pump (Advanced)**

- Delivery range: 0.1ml/h~1200ml/h.
- High accuracy +/- 2% after correct calibrated.
- Five work modes: Rate Mode, Time Mode,
   Dose Mode, Sequential Mode and Drug library Mode.

#### **Infusion Pump (Dual Channels)**

AIP-Y1200 model infusion pump is the second-generation product by our company. It has LCD display screen and micro computer controlled.