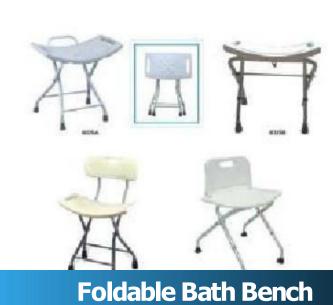

**Shower Chair** 

**Shower Chair** 

Bath Bench

**Bath Stool** 

Foldable Bath Bench

Transfer Bath Bench

Bath Chai

**Bathtub Seat** 