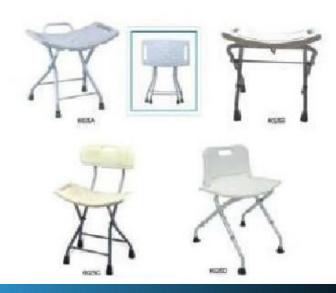

**Shower Chair** 

**Shower Chair** 

Bath Bench

**Bath Stool** 

Foldable Bath Bench

Transfer Bath Bench

Bath Chai

**Bathtub Seat** 