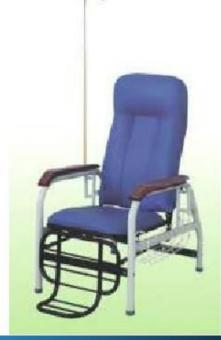

Emergency/Medicine Trolley

**Doctor's Chair** 

Doctor's stool

Sleeping Chair

Infusion Chair

Drip stand

Four Folding Wall Screen

Bedside Cabinet (Iron)