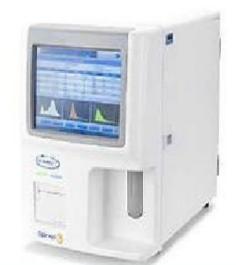

Medical Freezer

**Blood Bank Refrigerator** 

Medical Pharmacy Refrigerator

**Electronic Analytical Balance** 

Medical Destroyer

Hand-Held ETCO2

**Blood Glucose Monitor** 

Hematology Analyzer (3 Parts)