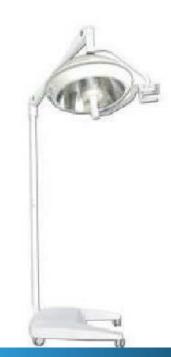

#### **Operating Lamp**

- The removable handle sheath can be disinfected at the high temperature of 135°C.
- The depolished panel made of imported material makes the light rays softer.
- The imported switch power supply is adopted to control the voltage, making the work voltage permanently stable.
- The special radiation filter reducing the heat to the minimum level.