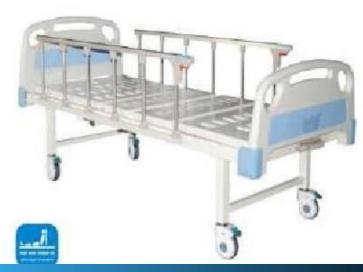

### **Hospital Equipment** 17-26

1-Function Manual Hospital Bed

2-Function Hospital Bed

3-Function Hospital Bed

**Electric Hospital Bed** 

**ICU** Bed

Children's Hospital Bed

Hospital Baby Crib