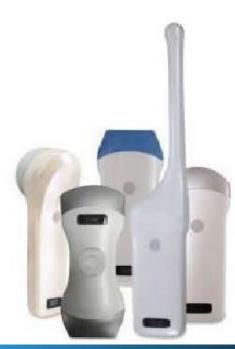

Nebulizer

Camry Scale

Digital Weighing Scale with Rechargeable Battery

Analogue Weighing Scale without Battery

Sleep Therapy System

Ultrasound Scanner

Ophthalmic Ultrasound

ECG Machine (3 Channels)