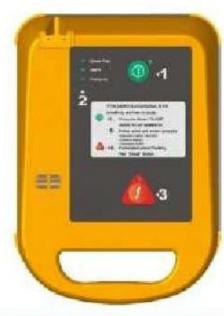

#### **Defibrillator**

-Defibrillator type Manual, Synchronized, Asynchronized

<+1% -Energy accuracy

-Energy selection

-Charging time

-Paddles

-Out put waveform Monophasic technology

0,3,5,7,10,20,30,50,100,200,300,360 Joule (Nominal at a resistance of 50)

Maximum 8 seconds to 360 Joules eusable external adult paddles (Pediatric paddles integrated)

#### **Defibrillator**

Screen Type: High-resolution display

Screen Size: 7 inches (1 7.7 cm) diagonally

Sweep Speed: 25mm/sec

Information: Heart Rate, Lead/Pads, Alarm On/Off, Sp02, AED Functions and Prompts, Alarm Selection

and Limits, Delivered Energy