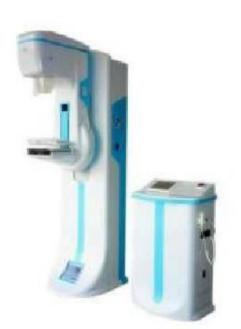

Infant Photo-Therapy Unit with Four Bulbs

Infant Phototherapy Unit with Five Bulbs

Jaundice Meter

Mammography X- ray System

Infant Scales (Analoque)

Infant Scales (Digital)