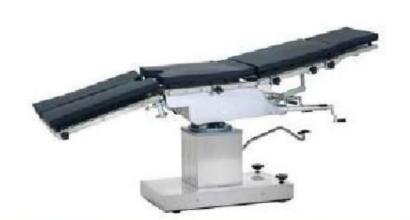

#### **Electric Operating Table**

- 1. Imported Germany hydraulic engine
- 2. Imported electromagnetic valve
- 3. Imported sealing ring
- 4. AC/DC
- 5. Auto restoration
- 6. Do X-ray & C-arm

#### **Electric Operating Table**

- 1. Imported hydraulic engine
- 2. Imported electromagnetic valve
- 3. Imported sealing ring
- 4. Ultra-low position for long time operation
- 5. Do X-ray
- 6. Leg board are separated & dischargeable
- 7. Waist can be lifted

#### **Electric Operating Table**

- 1. Imported Denmark Linak gear engine
- 2. By hand and panel control
- 3. Separate leg part
- 4. With battery

#### Universal Operating Table

- 1. Can be rotated 360°
- 2. Imported Y type sealing ring
- 3. Do X-ray & C-arm
- 4. Imported carbon plastic plate