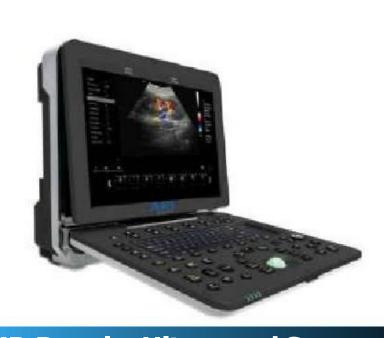

Nebulizer

Camry Scale

Digital Weighing Scale with Rechargeable Battery

Analogue Weighing Scale without Battery

Sleep Therapy System

Ultrasound Scanner

Ophthalmic Ultrasound

ECG Machine (3 Channels)