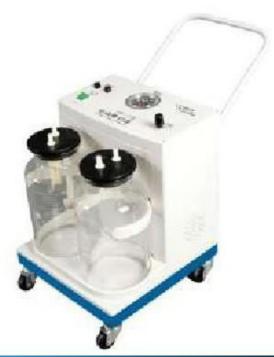

#### (ACDC) Emergency Suction Device

- AC and DC power supplies, can be connected to car-carried power supply.
- 2. AC and DC power switch automatically.
- 3. Store and supply power itself, with duration being more than 2 hours.
- 4. Imported membrane pump available with long service life.

#### **Portable Electric Suction Device**

- 1. Imported diaphragm pump
- 2. All ABS plastic shell
- 3. Bottle is easy for cleaning & disinfection
- 4. Oil-free pump is maintenance-free
- 5. Low noise
- 6. With an overflow protection