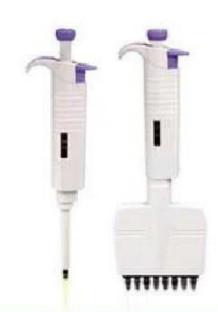

Autoclave (steam Sterilizer), 35L

Autoclave (steam Sterilizer), 50L

**Ultrasonic Cleaner** 

**Fixed Micropipette** 

Variable Micropipette

**Rotatory Microtome** 

Wash Hand Stand (Single Bow)

Wash Hand Stand (Double bow)