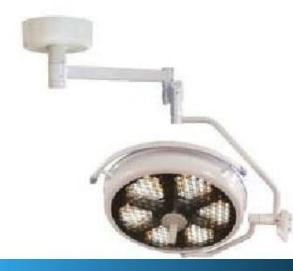

#### **Operating Lamp**

 AML04L For general outpatient surgical lighting, with brake can be easy moved. AML04L.I with battery is more suitable for cutting off power.