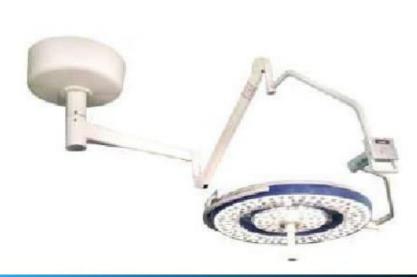

#### **Shadowless Operating Lamp**

 -Uniform, homogeneous lighting in surface and deep cavity procedures thanks to 760 LED's innovative shadow control

-Our ergonomic, sterile operating concept allows for the simple and flexible control of all functions by the surgical team.