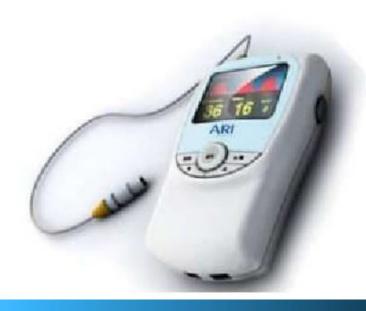

#### **Defibrillator**

-Defibrillator type Manual, Synchronized, Asynchronized

<+1% -Energy accuracy

-Energy selection

-Charging time

-Paddles

-Out put waveform Monophasic technology

0,3,5,7,10,20,30,50,100,200,300,360 Joule (Nominal at a resistance of 50)

Maximum 8 seconds to 360 Joules eusable external adult paddles (Pediatric paddles integrated)

#### **Defibrillator**

Screen Type: High-resolution display

Screen Size: 7 inches (1 7.7 cm) diagonally

Sweep Speed: 25mm/sec

Information: Heart Rate, Lead/Pads, Alarm On/Off, Sp02, AED Functions and Prompts, Alarm Selection