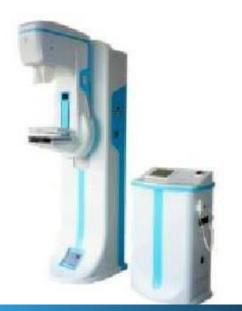

Infant Photo-Therapy Unit with Four Bulbs

Infant Phototherapy Unit with Five Bulbs

Jaundice Meter

Mammography X- ray System

Infant Scales (Analoque)

Infant Scales (Digital)

Audiometer

**Examination Lamp** 

Vein Finder

DR X-ray System

C-arm X-ray System

Mobile X-ray Machine

Radiography X-ray System

Mammography X-ray System