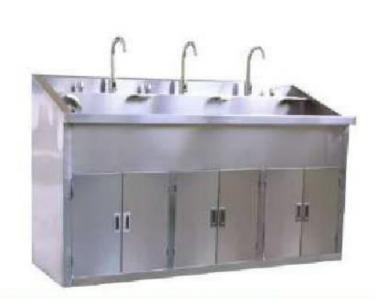

Autoclave (steam Sterilizer), 35L

Autoclave (steam Sterilizer), 50L

**Ultrasonic Cleaner** 

**Fixed Micropipette** 

Variable Micropipette

**Rotatory Microtome** 

Wash Hand Stand (Single Bow)

Wash Hand Stand (Double bow)