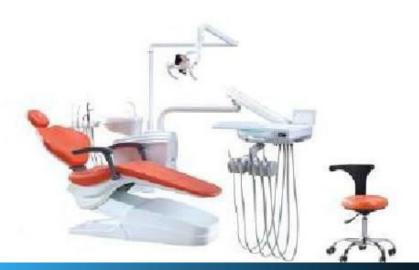

## **Dental Equipment** 70-72

**Dental Unit** 

**Dental Autoclave** 

Cassette Autoclave

Water Distiller

Dental X-ray Machine

Medical Sealing Machine

**Dental Accessories** 