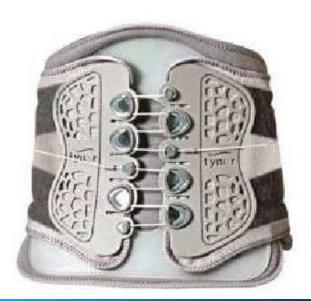

LS Belt Lumbopore

Lumbo Sacral Belt

Contoured L.S. Support

Rib Belt

**Chest Binder** 

Lumbo Support Uni

**Pregnancy Back Support** 

Lumbo Lacepull Brace