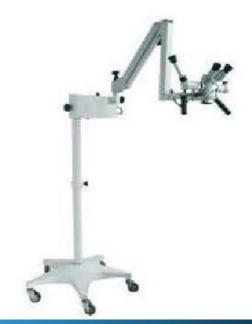

## Operating Microscope

AOM Series Operating Microscopes using fiber-optic cable for coaxial illumination, have different working distance and magnification. They are featured for flexible handling and easy Operating.

**AOM Series Operating Microscopes using** 

They are featured for flexible handling and

have different working distance and magnification.

fiber-optic cable for coaxial illumination,

easy Operating.

## Operating Microscope Operating Microscope

AOM Series Operating Microscopes using fiber-optic cable for coaxial illumination, have different working distance and magnification. They are featured for flexible handling and easy Operating.