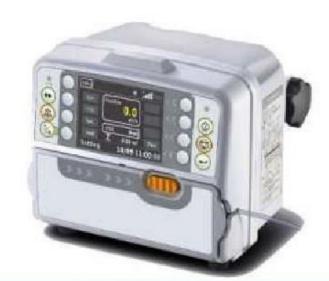

#### **Syring Pump**

- Open system: Accepts all standard syringes of 5ml,
   10ml, 20ml/30ml, 50ml/60ml.
- Large COLOR LED display
- KVO/Bolus function.
- Vertical & Horizontal mounting.

#### **Syringe Pump (Advanced)**

- High accuracy +/- 2% after correct calibrated.
- Five work modes: Rate library Mode.
- Manual or Automatic Bolus function.
- Vertical & Horizontal mounting clamp.

#### Syringe Pump with Drug Library

Titration

Change flow rate without stopping infusion

Last Therapy

Last therapies can be stored and used for rapid infusion

Drug LibrarY

No less than 2000 drugs

### **Syringe Pump (Dual Channel)**

- Independent operating channels, and with Online function
- AB channels can be worked cyclically and repeatedly;
- 3.5-inch large color display, making clinical use faster and more convenient;

#### **Infusion Pump**

- Delivery range: 0.1ml/h~1200ml/h.
- High accuracy +/- 2% after correct calibrated.
- Five work modes: Rate Mode, Time Mode,
   Dose Mode, Sequential Mode and Drug library Mode.

#### **Infusion Pump (Advanced)**

- Delivery range: 0.1ml/h~1200ml/h.
- High accuracy +/- 2% after correct calibrated.
- Five work modes: Rate Mode, Time Mode,
   Dose Mode, Sequential Mode and Drug library Mode.

#### **Infusion Pump (Dual Channels)**

AIP-Y1200 model infusion pump is the second-generation product by our company. It has LCD display screen and micro computer controlled.