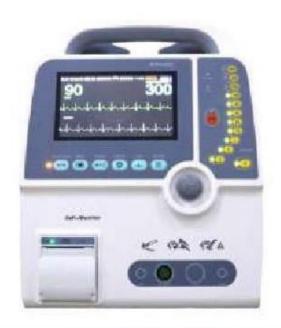

#### **Defibrillator**

-Defibrillator type Manual, Synchronized, Asynchronized

<+1% -Energy accuracy

-Energy selection

-Charging time

-Paddles

-Out put waveform Monophasic technology

0,3,5,7,10,20,30,50,100,200,300,360 Joule (Nominal at a resistance of 50)

Maximum 8 seconds to 360 Joules eusable external adult paddles (Pediatric paddles integrated)