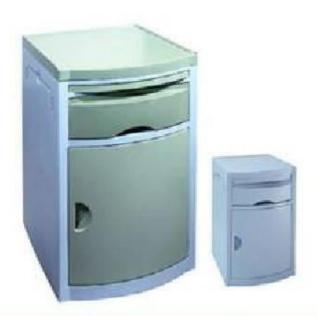

Emergency/Medicine Trolley

**Doctor's Chair** 

Doctor's stool

Sleeping Chair

Infusion Chair

Drip stand

Four Folding Wall Screen

Bedside Cabinet (Iron)

Bedside Cabinet (Steel)

Patient trolley

**Emergency Stretcher** 

Instrument trolley with two Drawers

Instrument Trolley without Drawer

Instrument Trolley with Three Steps

**Folding Stretcher** 

**Appliance Cupboard** 