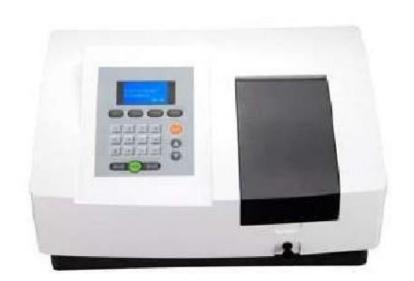

## **Laboratory Equipment 27-50**

Biological Microscope

Spectrophotometer

High Speed Centrifuge

Low Speed Centrifuge