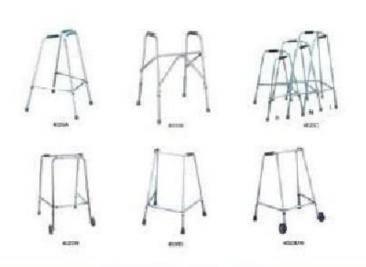

## Walking Aid/Orthopedics 52-66

ICE-O-Grip

**Folding Walker** 

Reciprocating Folding Walker

Rigid Walker

Step-up Folding Walker

Folding Walker with Seat

2-Paddle Walker

**British Folding Walker** 

Moving Walker

**Aluminum Rollator** 

**Aluminum Rollator** 

Rollator

Steel Rollator

Rollator

Bath Bench