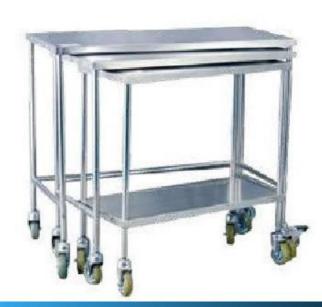

Bedside Cabinet (Steel)

Patient trolley

**Emergency Stretcher** 

Instrument trolley with two Drawers

Instrument Trolley without Drawer

Instrument Trolley with Three Steps

**Folding Stretcher** 

**Appliance Cupboard** 