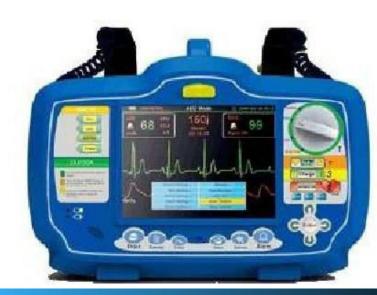

#### **Defibrillator**

Screen Type: High-resolution display

Screen Size: 7 inches (1 7.7 cm) diagonally

Sweep Speed: 25mm/sec

Information: Heart Rate, Lead/Pads, Alarm On/Off, Sp02, AED Functions and Prompts, Alarm Selection

and Limits, Delivered Energy