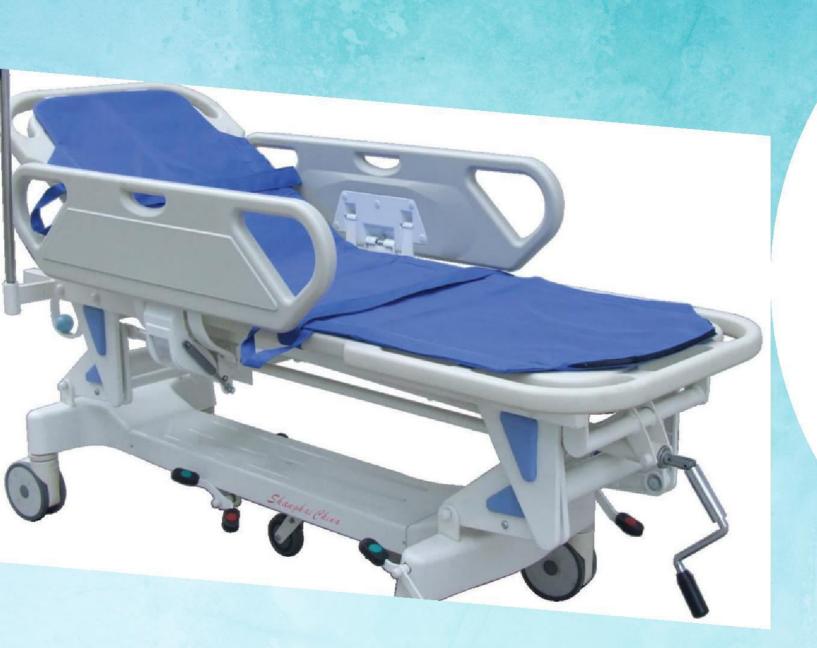

Bedside Cabinet (Steel)

Patient trolley

**Emergency Stretcher** 

Instrument trolley with two Drawers

Instrument Trolley without Drawer

Instrument Trolley with Three Steps

**Folding Stretcher** 

**Appliance Cupboard** 