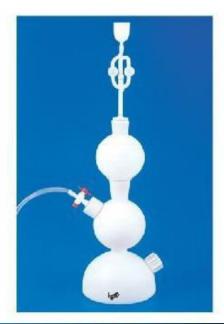

#### **Portable Electric Sputum Suction Device**

- 1. Diaphragm pump
- 2. All ABS plastic shell
- 3. Bottle is easy for cleaning & disinfection
- 4. Oil-free pump is maintenance-free
- 5. Small size and low noise
- 6. With an overflow protection

#### **Electric Sputum Suction Device**

- 1. Imported diaphragm pump
- 2. All ABS plastic shell
- 3. Bottle is easy for cleaning & disinfection
- 4. Oil-free pump is maintenance-free
- 5. Small size and low noise
- 6. With an overflow protection

## **Portable Electric Suction Device**

- 1. Imported diaphragm pump
- 2. Bottle is easy for cleaning & disinfection
- 3. Oil-free pump is maintenance-free
- 4. Small size and low noise
- 5. With an overflow protection

#### (ACDC) Emergency Suction Device

- AC and DC power supplies, can be connected to car-carried power supply.
- 2. AC and DC power switch automatically.
- 3. Store and supply power itself, with duration being more than 2 hours.
- 4. Imported membrane pump available with long service life.

#### **Portable Electric Suction Device**

- 1. Imported diaphragm pump
- 2. All ABS plastic shell
- 3. Bottle is easy for cleaning & disinfection
- 4. Oil-free pump is maintenance-free
- 5. Low noise
- 6. With an overflow protection

### **Mobile Electric Suction Device**

- 1. Imported diaphragm pump
- 2. All ABS plastic shell
- 3. Bottle is easy for cleaning & disinfection
- 4. Oil-free pump is maintenance-free
- 5. Low noise
- 6. With an overflow protection

### **Mobile Electric Suction Device**

- Oil-less piston pump, maintenance free, flow rate can reach to over 80L/min, rapid vacuum rising.
- Overflow protection device prevents liquid from entering into the inner pipe.
- 3. Air filter protects pump from being polluted.

## **Pedal Type Suction Unit**

- Product characteristics: small size, light weight, easy to operate, no power is required.
- The pedal suction unit is safe and reliable.
- Compact structure makes it easy to operate and convenient to carry.
- Medical suction with high negative pressure and high flow rate.