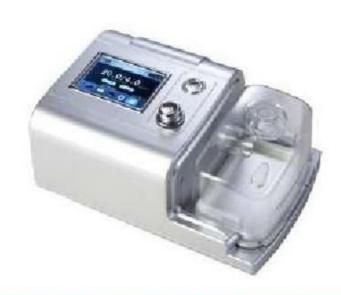

## **Infant CPAP System**

-Integration breathing circuit design,

ensure easy operating and keep tidy.

-Real time pressure-time graphics and high precision

O2 concentration detection function included. -Built-in air and oxygen blender ensure stable oxygen concentration.