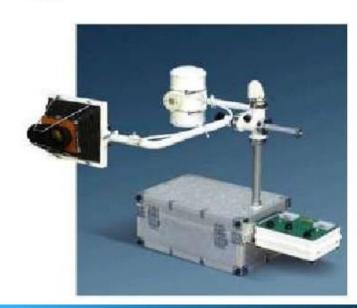

#### **Aperture Series Operating Lamp**

- The removable handle sheath can be disinfected at the high temperature of 135°C.
- The depolished panel made of imported material makes the light rays softer.
- The imported switch power supply is adopted to control the voltage, making the work voltage permanently stable.
- The special radiation filter reducing the heat to the minimum level.

#### **Operating Lamp**

- The removable handle sheath can be disinfected at the high temperature of 135°C.
- The depolished panel made of imported material makes the light rays softer.
- The imported switch power supply is adopted to control the voltage, making the work voltage permanently stable.
- The special radiation filter reducing the heat to the minimum level.