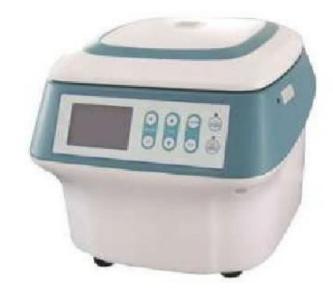

## **Laboratory Equipment** 27-50

Specific Protein Analyzer

Microplate Reader

Microplate Washer

**Blood Gas Analyzer** 

Urine Analyzer

Centrifuge (6 buckets)

Centrifuge (8 buckets)