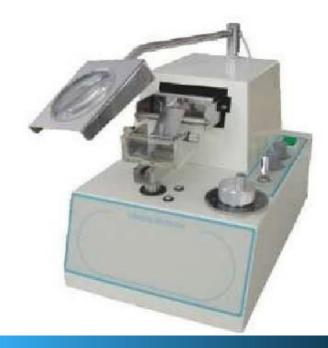

Autoclave (steam Sterilizer), 35L

Autoclave (steam Sterilizer), 50L

**Ultrasonic Cleaner** 

**Fixed Micropipette** 

Variable Micropipette

**Rotatory Microtome** 

Wash Hand Stand (Single Bow)

Wash Hand Stand (Double bow)