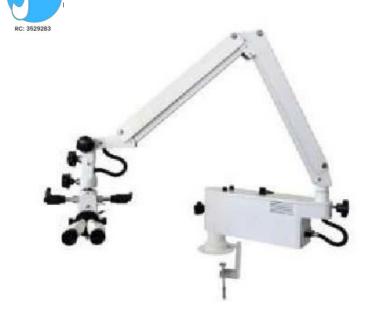

## Operating Microscope

AOM Series Operating Microscopes using fiber-optic cable for coaxial illumination, have different working distance and magnification. They are featured for flexible handling and easy Operating.

**AOM Series Operating Microscopes using** 

They are featured for flexible handling and

have different working distance and magnification.

fiber-optic cable for coaxial illumination,

easy Operating.

## Operating Microscope Operating Microscope

AOM Series Operating Microscopes using fiber-optic cable for coaxial illumination, have different working distance and magnification. They are featured for flexible handling and easy Operating.