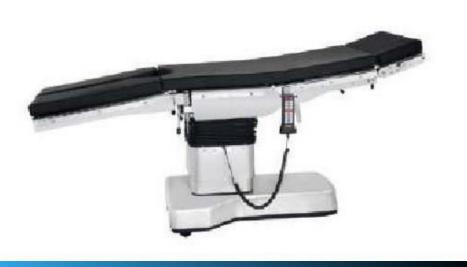

#### Universal Operating Table

- 1. Can be rotated 360°
- 2. Imported Y type sealing ring
- 3. Do X-ray & C-arm
- 4. Imported carbon plastic plate

### Multi-functional Operating Bed

- 1. Base is metalized cold-plate
- 2. Imported Y type sealing ring
- 3. All actions are controlled on both sides

## Multi-functional Operating Bed

- 1. Imported Y type sealing ring
- 2. Base is stainless steel
- 3. Leg board is separated & dischargeable
- 4. Double-decked can do X-ray