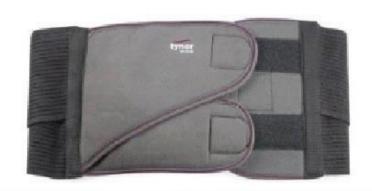

LS Belt Lumbopore

Lumbo Sacral Belt

Contoured L.S. Support

Rib Belt

**Chest Binder** 

Lumbo Support Uni

**Pregnancy Back Support** 

Lumbo Lacepull Brace