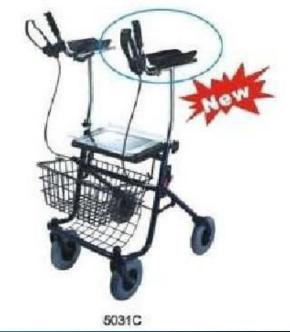

ment: 810~980mm
- -Width: 560mm; Folded width: 100mm; Depth: 470mm
- -Deluxe 2-button folding walker



# **Reciprocating Folding Walker**

- -Easy to move forward or backward without lifting the walker
- -1-buttonmechanism allows quick and convenient folding
- -1-bar provides excellent strength and stability





#### **Aluminum Rollator**

- -Lightweight frame with liquid-coating
- -Easily fold for good storage and transport
- -Removable basket can be put in the front of under seat
- -PVC padded seat



#### **Aluminum Rollator**

- -Lightweight frame with liquid-coating
- -Easily fold for good storage and transport
- -Removable basket can be put in the front of under seat
- -PVC padded seat





#### Rollator

-6001 bath bench without back

-6001Q quick-release bath bench without back



## **Steel Rollator**

- -Steel frame with powder-coated
- -Durable and comfortable anatomical handgrip
- -PU soft seat
- -Adjustable handle to meet the requested height
- -Transparent food tray



## Rollator

5060A 2-wheel rollator with seat



#### **Bath Bench**

- -Lightweight frame with liquid-coating
- -Easy push down brake system
- -PVC padded seat
- -Adjustable handle to meet the requested height



# **Shower Chair**

- -High density PE back and seat
- -Durable aluminum frame against corrosion
- --Quick release backrest with 3 adjustable position



# **Shower Chair**

- -With EVA cushion
- -Colors available in Blue, Red, Yellow, Green



# **Bath Bench**

- -High density PE back and seat
- -Blow mould plastic with a perineum opening and drainage holes
- -1" anodize aluminum fr