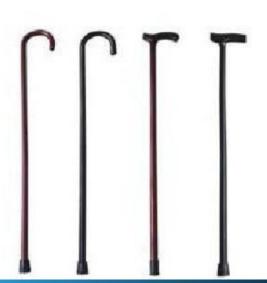

## Walking Aid/Orthopedics 52-66

**Pushbutton Crutches** 

**Wood Crutches** 

America-style Forearm Crutches

**Forearm Crutches** 

Standard Cane

Foldable Cane

T-shape Cane

**Fashion Cane** 

Seat Cane

**Wood Cane** 

Small Quad Cane

Large Quad Cane

Quad Cane

**Tripod Cane** 