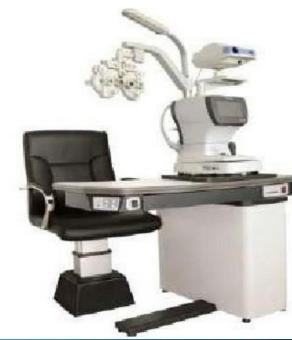

function

5.7" color TFT LCD screen

Auto PD measurement
Faster and more accurate measurement



# **Auto Lensmeter**

Adjustable LCD display screen

Tilt color screen provides you with clear view from any position such as sitting and standing.

Sensitive touch LCD display screen





# Auto lensmeter

Adjustable LCD display screen

Tilt color screen provides you with clear view from any position such as sitting and standing.

Sensitive touch LCD display screen



# Powered) O phtalmoscope

Range: +16.75D~-19.00D

when applied with auxiliary lenses +10.00D, -10.00D(option):

+26.75D~ -29.00D

Step: 0.12D



# **Lens Edger**



# **Chart Projector**

Projection distance

3m to 6m

Charts 39 kinds

Filtering function

Red/Green filter

Chart changeover speed
Average of 0.2 seconds or less



# **Optometry Unit**



Portable Fundus Camera



**Equipment PD Meter PD-28** 



**Instrument Table** 



**Instrument Table** 





# **Dental Unit**

4 hole high-speed handpiece tubing with connector Low-speed handpiece tubing with connector

3-way syringe (cold and hot)

Adjustable headrest



# **Dental Unit**

4 hole high-speed handpiece tubing with connector Low-speed handpiece tubing with connector 3-way syringe (cold and hot)

Adjustable headrest



# **Dental Unit**

4 hole high-speed handpiece tubing with connector
Low-speed handpiece tubing with connector
3-way syringe (cold and hot)
Adjustable headrest



# Table Type Pulse Vacuum Steam Sterilizer

Safety valve, Automatic check

There is a micro-printer optional, and a standard USB connector optional for sterilizing record