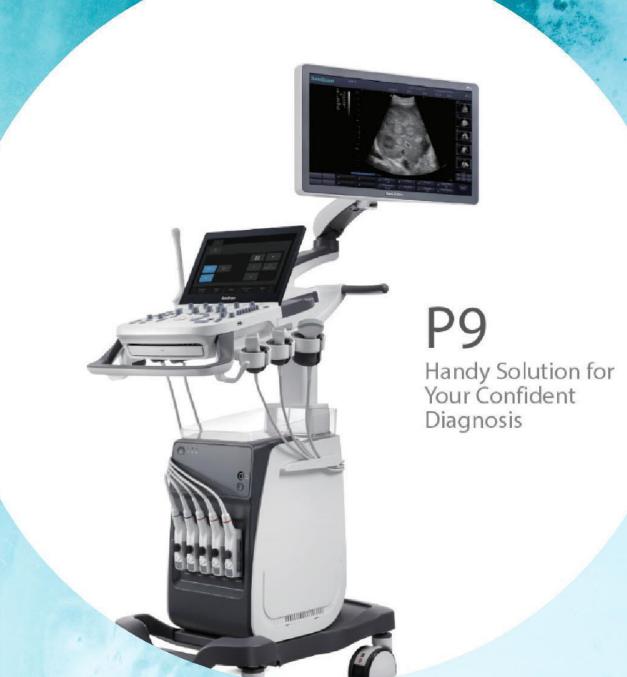

Nebulizer

Camry Scale

Digital Weighing Scale with Rechargeable Battery

Analogue Weighing Scale without Battery

Sleep Therapy System

Ultrasound Scanner

Ophthalmic Ultrasound

ECG Machine (3 Channels)