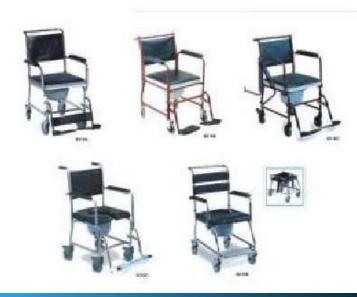

Bathtub Bar

**Grab Bar** 

Commode Chair

Commode Frame

**Raised Toilet Seat** 

Bedpan

Urine

Commode Wheelchair