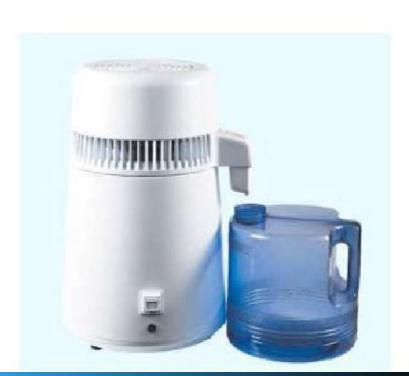

#### **Laboratory Equipment** 27-50

High Speed Freeze Centrifuge

Low Speed Freeze Centrifuge

Special Centrifuge

**Laboratory Shaker** 

**Blood Roller Mixer** 

Water Distiller 5L

Water Distiller 10L

Water Distiller 5L

Magnetic and Electric Stirrer

**Laboratory Incubator** 

Dry Oven

PH Meter

**Biological Safety Cabinet** 

**Laminar Flow Cabinet** 

Portable Autoclave (24L)