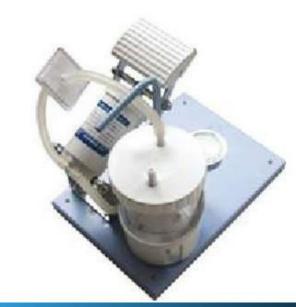

## **Pedal Type Suction Unit**

- Product characteristics: small size, light weight, easy to operate, no power is required.
- The pedal suction unit is safe and reliable.
- Compact structure makes it easy to operate and convenient to carry.
- Medical suction with high negative pressure and high flow rate.