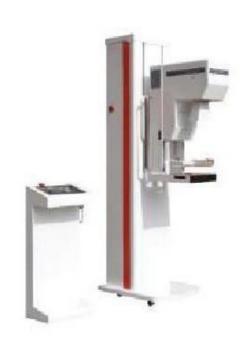

Infant Photo-Therapy Unit with Four Bulbs

Infant Phototherapy Unit with Five Bulbs

Jaundice Meter

Mammography X- ray System

Infant Scales (Analoque)

Infant Scales (Digital)