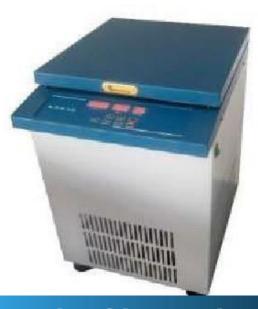

## **Laboratory Equipment 27-50**

Biological Microscope

Spectrophotometer

High Speed Centrifuge

Low Speed Centrifuge