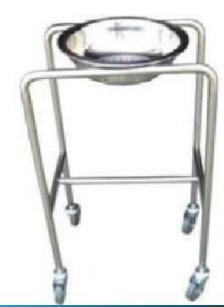

Autoclave (steam Sterilizer), 35L

Autoclave (steam Sterilizer), 50L

**Ultrasonic Cleaner** 

**Fixed Micropipette** 

Variable Micropipette

**Rotatory Microtome** 

Wash Hand Stand (Single Bow)

Wash Hand Stand (Double bow)