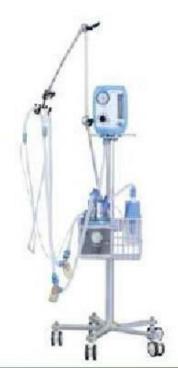

## **Infant CPAP System**

-Integration breathing circuit design,

ensure easy operating and keep tidy.

-Real time pressure-time graphics and high precision

O2 concentration detection function included. -Built-in air and oxygen blender ensure stable oxygen concentration.