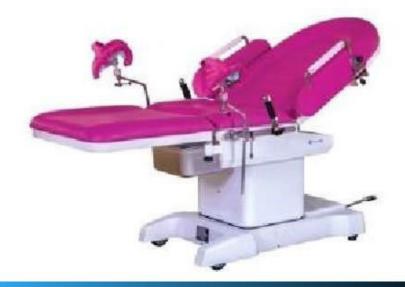

## Obstetric Operating Bed

- 1. Stainless steel.
- 2. Various actions of main bed are adjusted by gear.
- 3. Various actions of auxiliary bed are adjusted by rachet