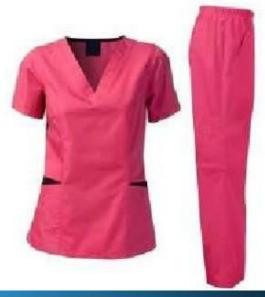

**Spinal Needles** 

Surgical gown

Surgical glove

Latex Examination glove

Abdominal mob