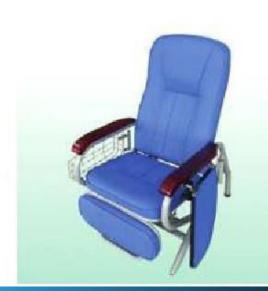

Emergency/Medicine Trolley

**Doctor's Chair** 

Doctor's stool

Sleeping Chair

Infusion Chair

Drip stand

Four Folding Wall Screen

Bedside Cabinet (Iron)