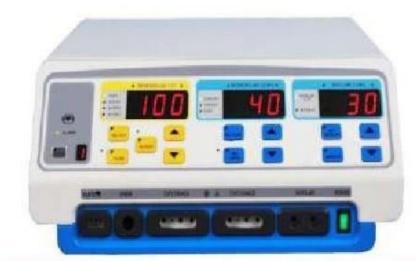

#### **Electrosurgical Unit**

- Max 400W Electrosurgical Generator, with mono-polar and bipolar function.
- Nine working modes: pure cut , blend1, blend2, blend3, contact coag, forced coag, soft coag, bipolar coag, bipolar cut