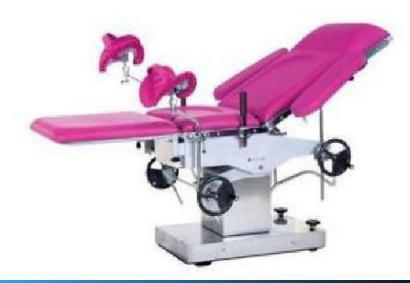

#### **Electric Obstetric Operating Table**

- 1. Auxiliary table is dischargeable.
- 2. Foot step hydraulic elevating.
- 3. Base and upright column are made of high quality 304 stainless steel.

#### Multi-functional Obstetric Operating Table

- 1. Imported Y type sealing ring.
- 2. Table-board is stainless steel.
- 3. Foot step hydraulic elevating.