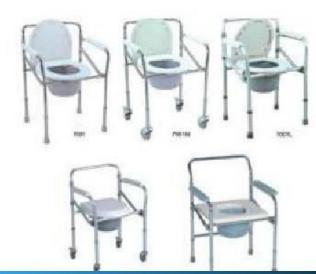

Bathtub Bar

**Grab Bar** 

Commode Chair

Commode Frame

**Raised Toilet Seat** 

Bedpan

Urine

Commode Wheelchair