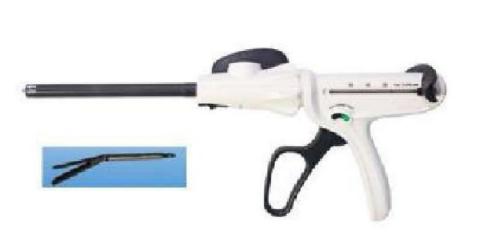

#### **Electrosurgical Unit**

- Max 400W Electrosurgical Generator, with mono-polar and bipolar function.
- Nine working modes: pure cut , blend1, blend2, blend3, contact coag, forced coag, soft coag, bipolar coag, bipolar cut