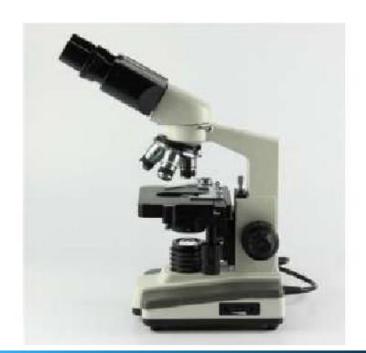

## **Laboratory Equipment 27-50**

Biological Microscope

Spectrophotometer

High Speed Centrifuge

Low Speed Centrifuge