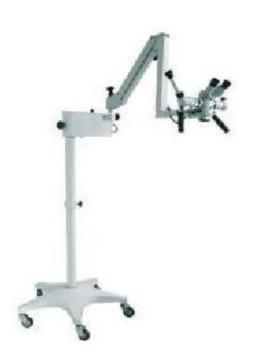

## Operating Microscope

AOM Series Operating Microscopes using fiber-optic cable for coaxial illumination, have different working distance and magnification. They are featured for flexible handling and easy Operating.

**AOM Series Operating Microscopes using** 

They are featured for flexible handling and

have different working distance and magnification.

fiber-optic cable for coaxial illumination,

easy Operating.

## Operating Microscope Operating Microscope

AOM Series Operating Microscopes using fiber-optic cable for coaxial illumination, have different working distance and magnification. They are featured for flexible handling and easy Operating.