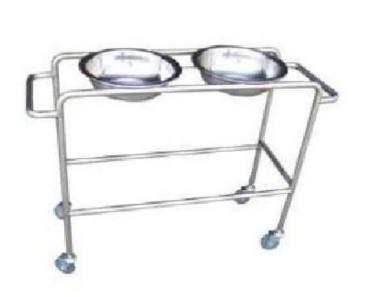

Autoclave (steam Sterilizer), 35L

Autoclave (steam Sterilizer), 50L

**Ultrasonic Cleaner** 

**Fixed Micropipette** 

Variable Micropipette

**Rotatory Microtome** 

Wash Hand Stand (Single Bow)

Wash Hand Stand (Double bow)