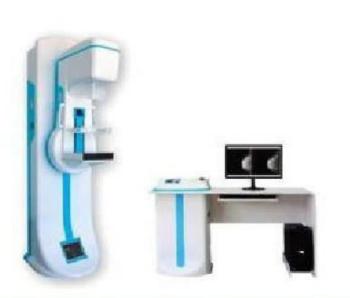

Infant Photo-Therapy Unit with Four Bulbs

Infant Phototherapy Unit with Five Bulbs

Jaundice Meter

Mammography X- ray System

Infant Scales (Analoque)

Infant Scales (Digital)

Audiometer

**Examination Lamp** 

Vein Finder

DR X-ray System

C-arm X-ray System

Mobile X-ray Machine

Radiography X-ray System

Mammography X-ray System