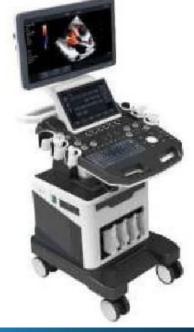

Nebulizer

Camry Scale

Digital Weighing Scale with Rechargeable Battery

Analogue Weighing Scale without Battery

Sleep Therapy System

Ultrasound Scanner

Ophthalmic Ultrasound

ECG Machine (3 Channels)