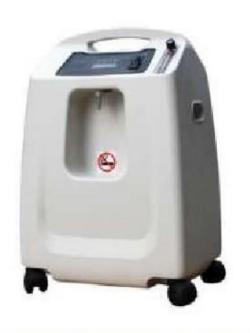

### **Hospital Equipment 1-16**

**Blood Pressure Monitor (Digital)** 

**Blood Pressure Monitor (Manual)** 

Oxygen Concentrator (3L)

Oxygen Concentrator (5L)

Oxygen Cylinder

Oxygen Cylinder Trolley

Medical Oxygen Regulator