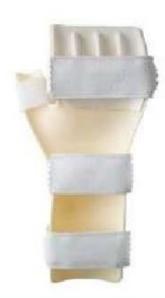

## Walking Aid/Orthopedics 52-66

Knee Cap (with Rigid Hinge)

Knee Cap with Patellar Ring

Elastic Wrist Splint Right/Left

Wrist Splint Ambidextrous

Wrist Splint with Thumb

Wrist Brace with Double Lock

**Elbow Support** 