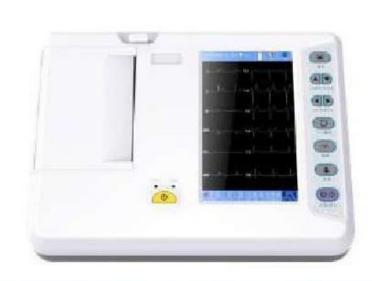

Nebulizer

Camry Scale

Digital Weighing Scale with Rechargeable Battery

Analogue Weighing Scale without Battery

Sleep Therapy System

Ultrasound Scanner

Ophthalmic Ultrasound

ECG Machine (3 Channels)

ECG Machine (6 Channels)

ECG Machine (12 Channels)

Holter ECG and stress ECG

**Bone Densitometer** 

**Pulse Oximeter** 

Infrared Thermometer

Digital Thermometer

Spirometer