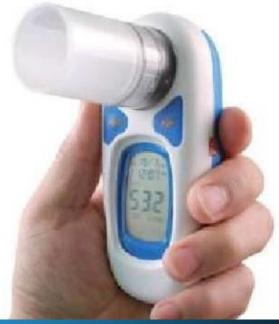

- -32 channels of EEG
- Sampling rate:200 dots/s
- -Accuracy:12 bit
- Input impedance:≥10MΩ
- -Patient leak current:<10µA
- -Noise level:≤5µ Vp-p



#### **Digital EEG And Mapping System**

- -Sampling rate:100dots/s
- Accuracy:12 bit
- -Input impedance:≥10MΩ
- -Patient leak current:<10µA
- -Noise level:≤5µ Vp-p
- -CMRR:≥90dB





#### **Handheld Pulse Oximeter**

- -Color LCD Display and Screen Rotation
- -Three selectable working modes
- Powerful data storage capacity
- Patient information management

## **Handheld Pulse Oximeter**

- -Color LCD Display and Screen Rotation
- -- Three selectable working modes
- Powerful data storage capacity
- Patient information management



Compact appearance, more convenient to carry.
 A button to wake up, even the elderly can also be used simply.



#### **Spirometer**

- -The accuracy meets American Thoracic Society (ATS) standard 2005 Revision.
- -Suitable for hospital or home
- -Maximum of records is 300 measurements



# MSA99

- -Multi-language display and measurement report
- -Built-in precise 110mm thermal printer
- -Small size, light weight and easy to carry



## **Audiometer**

- -Air conduction Pure tone test
- Provide continuant, pulse voice and twitter
- Noise masking for ear (narrowband noise)
- -Both sides independent sound track.



## **Audiometer**

- -Air conduction Pure tone test
- Provide continuant, pulse voice and twitter
- Noise masking for ear (narrowband noise)
- -Both sides independent sound track.



# **Examination Lamp**

YD01(Halogen) examination lamp is extensively applied in industry, medical treatme