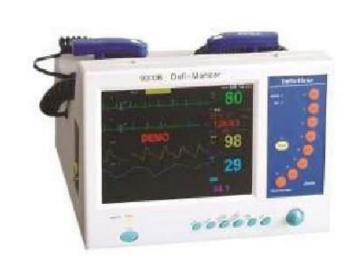

#### **Defibrillator Monitor (AED and Manual)**

Screen Type: High-resolution display Screen Size: 7 inches (1 7.7 cm) diagonally

Sweep Speed: 25mm/sec

Information: Heart Rate, Lead/Pads, Alarm On/Off, Sp02, AED Functions and Prompts, Alarm Selection

and Limits, Delivered Energy.