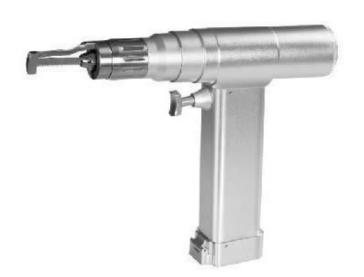

UIPMENTS 9



#### Operating Microscope

AOM Series Operating Microscopes using fiber-optic cable for coaxial illumination, have different working distance and magnification. They are featured for flexible handling and easy Operating.



#### Operating Microscope

AOM Series Operating Microscopes using fiber-optic cable for coaxial illumination, have different working distance and magnification. They are featured for flexible handling and easy Operating.



#### Multifunctional DrillAndSaw

With a comprehensive range of quick change attachments assembled in one full functional handpiece, afford surgeon a convenient option.



#### **Mini Canulate Drill**

With a comprehensive range of quick change attachments assembled in one full functional handpiece, afford surgeon a convenient option.



#### Sternum Saw

Electric sternum saw is one of power tools widely used in thoracic surgery operation. Gradually replaced traditional industrial drill and saw, it can be autoclaved up to 135°C high temperature and 1.6Mpa high pressure.



#### **Plaster Cutter**

Reciprocation frequency: ≥12500times/min
Input Power: 125VA; 110V, 50Hz.
Using the Mute material to optimize and design it.
Alloy saw and long service life.
Safety and reliability



#### **Normal Bone Drill**

Electric surgical drill&saw is one of power tools widely used in orthopedic operation. Gradually replaced traditional industrial drill and saw, It can be autoclaved up to 135°C, high temperature and 1.6Mpa high pressure.



## **Fetal Doppler**

Earphone and speaker are feasible High sensitivity doppler probe Low ultraso