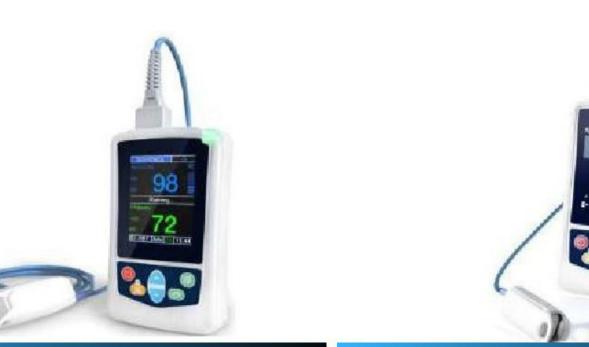

#### **Patient Monitor**

- 1. 15.6-inch Six Standard parameters: ECG, RESP, NIBP, SPO2, 2 TEMP, PR/HR
- Efficient resistance to interference of defibrillator and electrosurgical cautery;
- 3 SPO2 can testing for 0.1% Weak;
- 4 RA-LL impedance Respiration
- 5 Trend Coexist Display;

#### **Patient Monitor**

- 1.15.6-inch Six Standard parameters: ECG, RESP, NIBP, SPO2, 2 TEMP, PR/HR
- 2. Efficient resistance to interference of defibrillator and electrosurgical cautery;
- 3. SPO2 can testing for 0.1% Weak;
- 4. RA-LL impedance Respiration
- Trend Coexist Display.