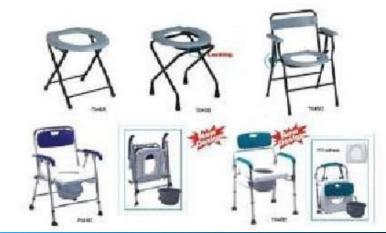

Bathtub Bar

**Grab Bar** 

Commode Chair

Commode Frame

**Raised Toilet Seat** 

Bedpan

Urine

Commode Wheelchair