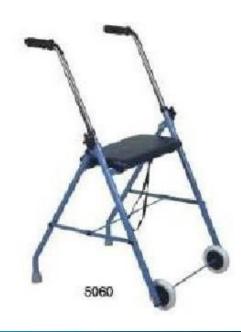

lker
- -1-buttonmechanism allows quick and convenient folding
- -1-bar provides excellent strength and stability





#### **Aluminum Rollator**

- -Lightweight frame with liquid-coating
- -Easily fold for good storage and transport
- -Removable basket can be put in the front of under seat
- -PVC padded seat



#### **Aluminum Rollator**

- -Lightweight frame with liquid-coating
- -Easily fold for good storage and transport
- -Removable basket can be put in the front of under seat
- -PVC padded seat





#### Rollator

-6001 bath bench without back

-6001Q quick-release bath bench without back



## **Steel Rollator**

- -Steel frame with powder-coated
- -Durable and comfortable anatomical handgrip
- -PU soft seat
- -Adjustable handle to meet the requested height
- -Transparent food tray



## Rollator

5060A 2-wheel rollator with seat



#### **Bath Bench**

- -Lightweight frame with liquid-coating
- -Easy push down brake system
- -PVC padded seat
- -Adjustable handle to meet the requested height



# **Shower Chair**

- -High density PE back and seat
- -Durable aluminum frame against corrosion
- --Quick release backrest with 3 adjustable position



# **Shower Chair**

- -With EVA cushion
- -Colors available in Blue, Red, Yellow, Green



# **Bath Bench**

- -High density PE back and seat
- -Blow mould plastic with a perineum opening and drainage holes
- -1" anodize aluminum frame with angles legs





#### **Bath Stool**

- -6020A: PP seat
- -6020B: PE seat
- -6020C: bamboo seat



#### **Aluminum Rollator**

-6025A: steel foldable bath bench
-6025B: aluminum foldable ba