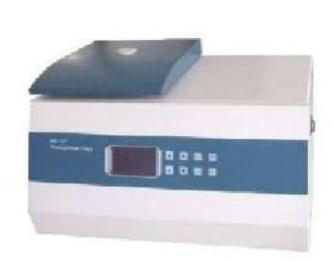

## **Laboratory Equipment 27-50**

Biological Microscope

Spectrophotometer

High Speed Centrifuge

Low Speed Centrifuge