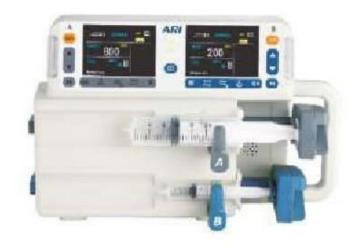

### **Syringe Pump (Dual Channel)**

- Independent operating channels, and with Online function
- AB channels can be worked cyclically and repeatedly;
- 3.5-inch large color display, making clinical use faster and more convenient;