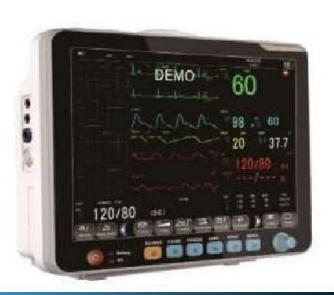

#### **Patient Monitor**

- 1. 15.6-inch Six Standard parameters: ECG, RESP, NIBP, SPO2, 2 TEMP, PR/HR
- Efficient resistance to interference of defibrillator and electrosurgical cautery;
- 3 SPO2 can testing for 0.1% Weak;
- 4 RA-LL impedance Respiration
- 5 Trend Coexist Display;

#### **Patient Monitor**

- 1.15.6-inch Six Standard parameters: ECG, RESP, NIBP, SPO2, 2 TEMP, PR/HR
- 2. Efficient resistance to interference of defibrillator and electrosurgical cautery;
- 3. SPO2 can testing for 0.1% Weak;
- 4. RA-LL impedance Respiration
- Trend Coexist Display.