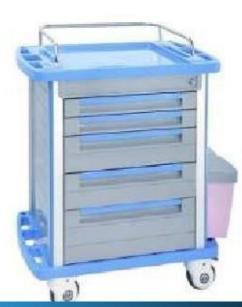

Emergency/Medicine Trolley

**Doctor's Chair** 

Doctor's stool

Sleeping Chair

Infusion Chair

Drip stand

Four Folding Wall Screen

Bedside Cabinet (Iron)