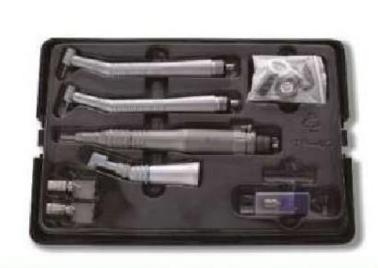

## **Dental Equipment** 70-72

**Dental Unit** 

**Dental Autoclave** 

Cassette Autoclave

Water Distiller

Dental X-ray Machine

Medical Sealing Machine

**Dental Accessories** 