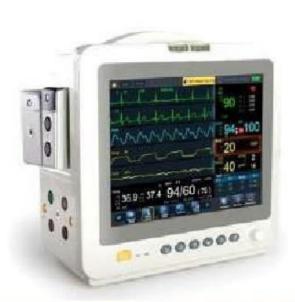

#### **Patient Monitor**

- 1. 15.6-inch Six Standard parameters: ECG, RESP, NIBP, SPO2, 2 TEMP, PR/HR
- Efficient resistance to interference of defibrillator and electrosurgical cautery;
- 3 SPO2 can testing for 0.1% Weak;
- 4 RA-LL impedance Respiration
- 5 Trend Coexist Display;

#### **Patient Monitor**

- 1.15.6-inch Six Standard parameters: ECG, RESP, NIBP, SPO2, 2 TEMP, PR/HR
- 2. Efficient resistance to interference of defibrillator and electrosurgical cautery;
- 3. SPO2 can testing for 0.1% Weak;
- 4. RA-LL impedance Respiration
- Trend Coexist Display.