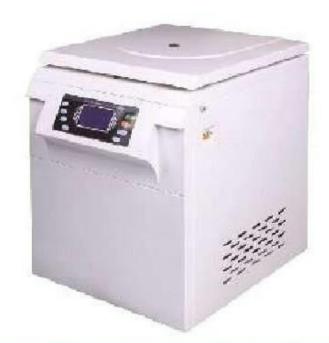

## **Laboratory Equipment 27-50**

Biological Microscope

Spectrophotometer

High Speed Centrifuge

Low Speed Centrifuge

#### **Laboratory Equipment** 27-50

High Speed Freeze Centrifuge

Low Speed Freeze Centrifuge

Special Centrifuge

**Laboratory Shaker** 

**Blood Roller Mixer** 

Water Distiller 5L

Water Distiller 10L