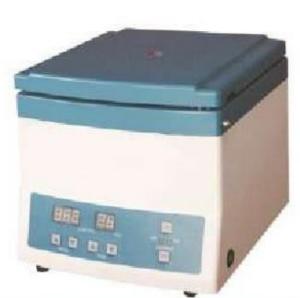

## **Laboratory Equipment** 27-50

Specific Protein Analyzer

Microplate Reader

Microplate Washer

**Blood Gas Analyzer** 

Urine Analyzer

Centrifuge (6 buckets)

Centrifuge (8 buckets)