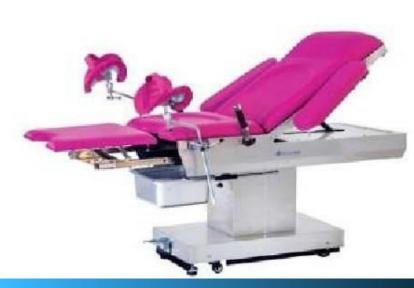

#### **Obstetric Bed**

- Table is made of stainless steel.
- Various actions of auxiliary bed are adjusted by rachet.

## **Gynecological Diagnosing Bed**

- 1. Stainless steel.
- 2. Various actions of main bed are adjusted by gear.
- 3. Various actions of auxiliary bed are adjusted by rachet.