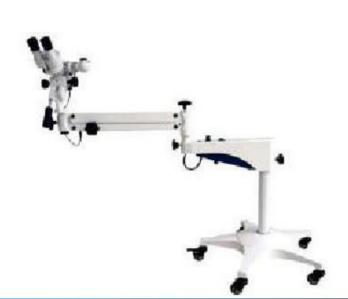

## Operating Microscope

AOM Series Operating Microscopes using fiber-optic cable for coaxial illumination, have different working distance and magnification. They are featured for flexible handling and easy Operating.

**AOM Series Operating Microscopes using** 

They are featured for flexible handling and

have different working distance and magnification.

fiber-optic cable for coaxial illumination,

easy Operating.

## Operating Microscope Operating Microscope

AOM Series Operating Microscopes using fiber-optic cable for coaxial illumination, have different working distance and magnification. They are featured for flexible handling and easy Operating.