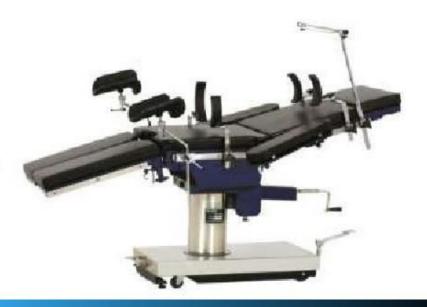

#### **Electric Operating Table**

- 1. Imported Germany hydraulic engine
- 2. Imported electromagnetic valve
- 3. Imported sealing ring
- 4. AC/DC
- 5. Auto restoration
- 6. Do X-ray & C-arm

#### **Electric Operating Table**

- 1. Imported hydraulic engine
- 2. Imported electromagnetic valve
- 3. Imported sealing ring
- 4. Ultra-low position for long time operation
- 5. Do X-ray
- 6. Leg board are separated & dischargeable
- 7. Waist can be lifted

#### **Electric Operating Table**

- 1. Imported Denmark Linak gear engine
- 2. By hand and panel control
- 3. Separate leg part
- 4. With battery

#### Universal Operating Table

- 1. Can be rotated 360°
- 2. Imported Y type sealing ring
- 3. Do X-ray & C-arm
- 4. Imported carbon plastic plate