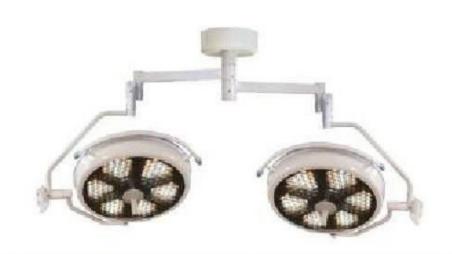

### Shadowless Operating Lamp

-360 universal design can satisfy various needed height and angle in the operation.

 -Almost unlimited LED life expectancy delivers tremendous product reliability and investment protection.