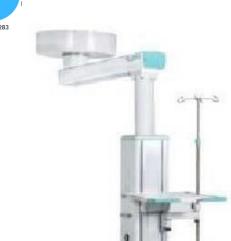

#### **Electric Medical Table**

- Imported Denmark Linak gear engine.
- Up & down / forward & backward / backboard forward backboard are electric.
- 3. Base & Table-board are stainless steel.