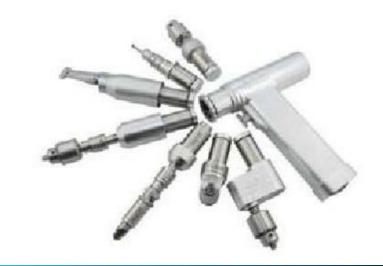

and magnification.

fiber-optic cable for coaxial illumination,

easy Operating.

## Operating Microscope Operating Microscope

AOM Series Operating Microscopes using fiber-optic cable for coaxial illumination, have different working distance and magnification. They are featured for flexible handling and easy Operating.



## HOSPITAL EQUIPMENTS 9



#### Operating Microscope

AOM Series Operating Microscopes using fiber-optic cable for coaxial illumination, have different working distance and magnification. They are featured for flexible handling and easy Operating.



#### Operating Microscope

AOM Series Operating Microscopes using fiber-optic cable for coaxial illumination, have different working distance and magnification. They are featured for flexible handling and easy Operating.



#### Multifunctional DrillAndSaw

With a comprehensive range of quick change attachments assembled in one full functional handpiece, afford surgeon a convenient option.



#### **Mini Canulate Drill**

With a comprehensive range of quick change attachments assembled in one full functional handpiece, afford surgeon a convenient option.



#### Sternum Saw

Electric sternum saw is one of power tools widely used in thoracic surgery operation. Gradually replaced traditional industrial drill and saw, it can be autoclaved up to 135°C high temperature and 1.6Mpa high pressure.



#### **Plaster Cutter**

Reciprocation frequency: ≥12500times/min
Input Power: 125VA; 110V, 50Hz.
Using the Mute material to optimize and design it.
Alloy saw and long service life.
Safety and reliability



#### **Nor