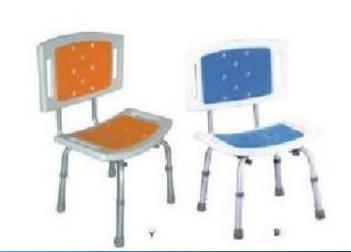

**Shower Chair** 

**Shower Chair** 

Bath Bench

**Bath Stool** 

Foldable Bath Bench

Transfer Bath Bench

Bath Chai

**Bathtub Seat** 