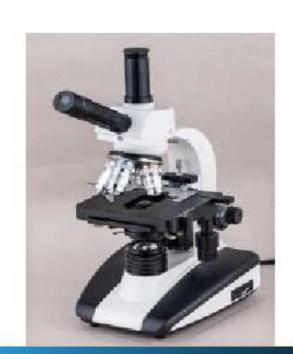

## **Laboratory Equipment 27-50**

Biological Microscope

Spectrophotometer

High Speed Centrifuge

Low Speed Centrifuge