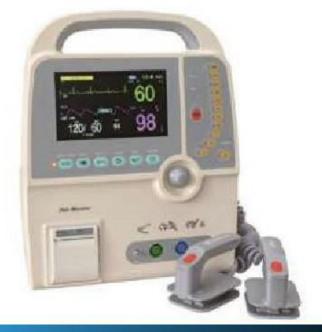

#### **Defibrillator Monitor (AED and Manual)**

Screen Type: High-resolution display Screen Size: 7 inches (1 7.7 cm) diagonally

Sweep Speed: 25mm/sec

Information: Heart Rate, Lead/Pads, Alarm On/Off, Sp02, AED Functions and Prompts, Alarm Selection

and Limits, Delivered Energy.