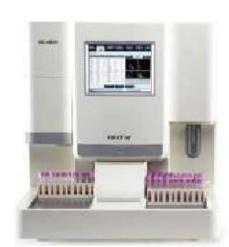

Medical Freezer

**Blood Bank Refrigerator** 

Medical Pharmacy Refrigerator

**Electronic Analytical Balance** 

Medical Destroyer

Hand-Held ETCO2

**Blood Glucose Monitor** 

Hematology Analyzer (3 Parts)