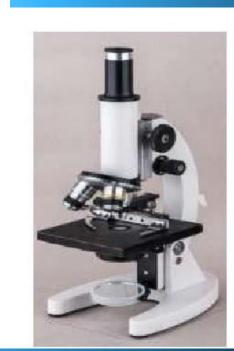

## **Laboratory Equipment 27-50**

Biological Microscope

Spectrophotometer

High Speed Centrifuge

Low Speed Centrifuge