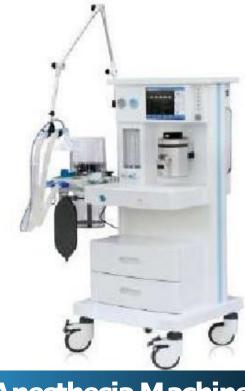

#### **Anesthesia Machine**

Main Body

High-strength engineering plastic rack,

light, beautiful and corrosion resistant

Scope of Application

Adult, child

Gas Source

O2: 0.27--0.55Mpa;

N2O: 0.27--0.55MPa.

Flow Meter O2: 0.1--1.0L/min; 1.1--10L/min

N20: 0.1--1.0L/min; 1.1--10L/min