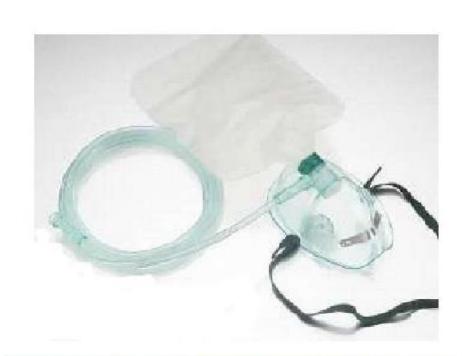

**Mucus Extractor** 

Doctor's Cap

**Feeding Tubes** 

Oxygen Mask

**Umbilical Cord Clamp** 

Face Shield

Oxygen Mask

Nebulizer Mask