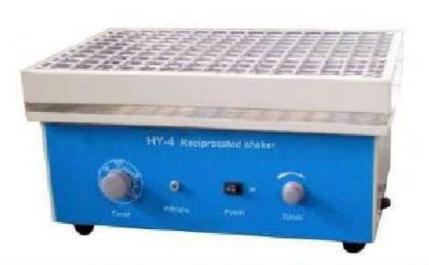

#### **Laboratory Equipment** 27-50

High Speed Freeze Centrifuge

Low Speed Freeze Centrifuge

Special Centrifuge

**Laboratory Shaker** 

**Blood Roller Mixer** 

Water Distiller 5L

Water Distiller 10L