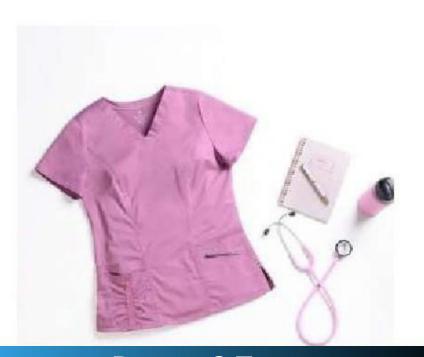

**Spinal Needles** 

Surgical gown

Surgical glove

Latex Examination glove

Abdominal mob