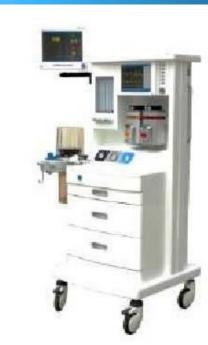

#### **Anesthesia Machine**

Main Body

High-strength engineering plastic rack, light, beautiful and corrosion resistant Scope of Application, Adult, child

Gas Source

O2: 0.27--0.55Mpa;

N2O: 0.27--0.55MPa, Flow Meter

O2: 0.1--1.0L/min; 1.1--10L/min

N20: 0.1--1.0L/min; 1.1--10L/min

Air: 0.1-10L/min

When using nitrous oxide, oxygen concentration>25%;