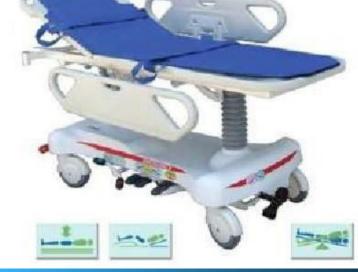

Bedside Cabinet (Steel)

Patient trolley

**Emergency Stretcher** 

Instrument trolley with two Drawers

Instrument Trolley without Drawer

Instrument Trolley with Three Steps

**Folding Stretcher** 

**Appliance Cupboard** 