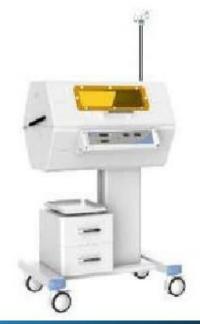

**Fetal Monitor** 

Colposcopy

Gynaecological Examination Bed

Infant Incubator without drawer

Infant Incubator with Drawer

Infant Incubator with 2 Drawers and 1 Cabinet

Infant Radiant Warmer

**Diathermy Machine** 

Infant Photo-Therapy Unit with Four Bulbs

Infant Phototherapy Unit with Five Bulbs

Jaundice Meter

Mammography X- ray System

Infant Scales (Analoque)

Infant Scales (Digital)