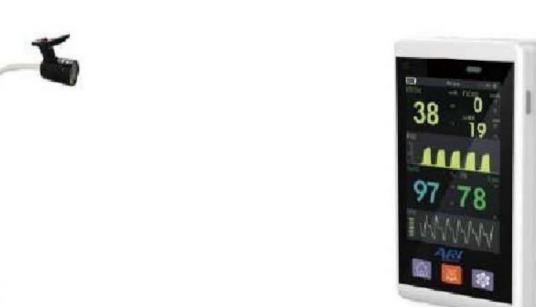

#### **Patient Monitor**

- 1. 15.6-inch Six Standard parameters: ECG, RESP, NIBP, SPO2, 2 TEMP, PR/HR
- Efficient resistance to interference of defibrillator and electrosurgical cautery;
- 3 SPO2 can testing for 0.1% Weak;
- 4 RA-LL impedance Respiration
- 5 Trend Coexist Display;

#### **Patient Monitor**

- 1.15.6-inch Six Standard parameters: ECG, RESP, NIBP, SPO2, 2 TEMP, PR/HR
- 2. Efficient resistance to interference of defibrillator and electrosurgical cautery;
- 3. SPO2 can testing for 0.1% Weak;
- 4. RA-LL impedance Respiration
- Trend Coexist Display.