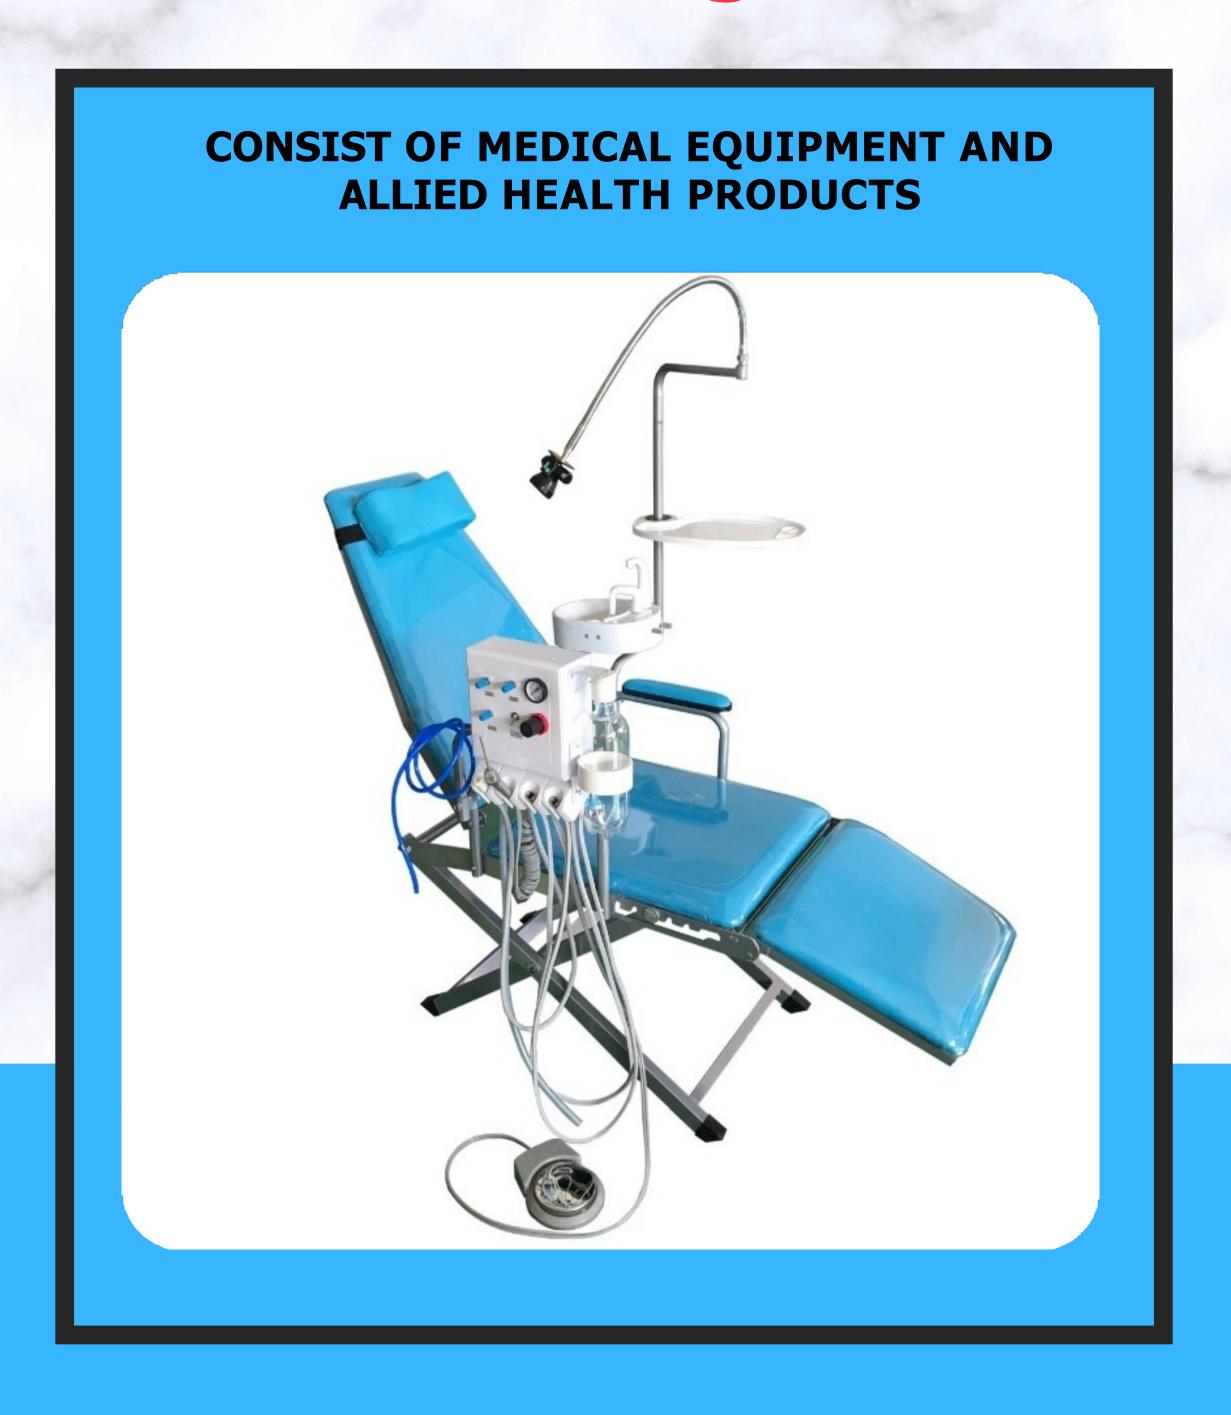

## **Dental Equipment** 70-72

**Dental Unit** 

**Dental Autoclave** 

Cassette Autoclave

Water Distiller

Dental X-ray Machine

Medical Sealing Machine

**Dental Accessories** 