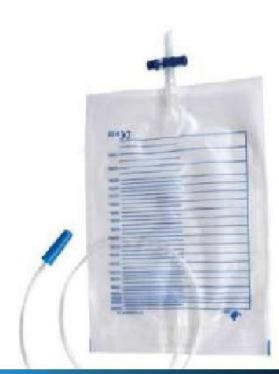

Vagina Flusher

**Nurse Cap** 

Gloves

**Surgical Sutures** 

Sterilization Pouch

Chest Drainage System

**ESU Consumable** 

Urine Bags