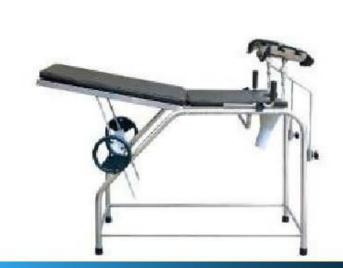

## **Gynecological Diagnosing Bed**

- 1. Stainless steel.
- 2. Various actions of main bed are adjusted by gear.
- 3. Various actions of auxiliary bed are adjusted by rachet.