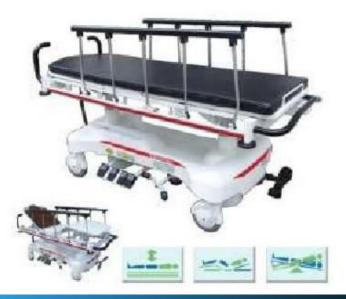

Bedside Cabinet (Steel)

Patient trolley

**Emergency Stretcher** 

Instrument trolley with two Drawers

Instrument Trolley without Drawer

Instrument Trolley with Three Steps

**Folding Stretcher** 

**Appliance Cupboard** 