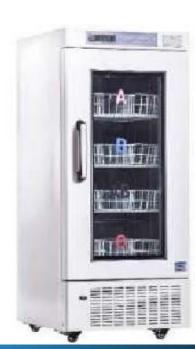

Medical Freezer

**Blood Bank Refrigerator** 

Medical Pharmacy Refrigerator

**Electronic Analytical Balance** 

Medical Destroyer

Hand-Held ETCO2

**Blood Glucose Monitor** 

Hematology Analyzer (3 Parts)