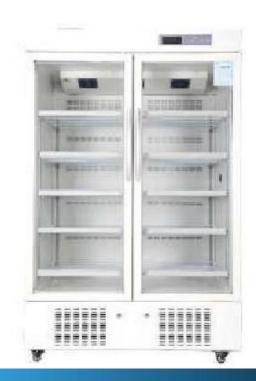

Medical Freezer

**Blood Bank Refrigerator** 

Medical Pharmacy Refrigerator

**Electronic Analytical Balance** 

Medical Destroyer

Hand-Held ETCO2

**Blood Glucose Monitor** 

Hematology Analyzer (3 Parts)