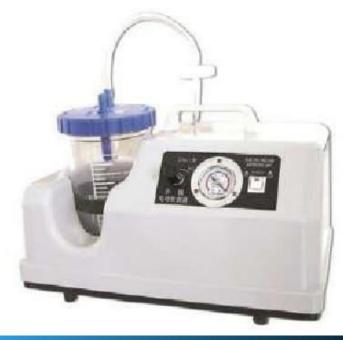

#### **Portable Electric Sputum Suction Device**

- 1. Diaphragm pump
- 2. All ABS plastic shell
- 3. Bottle is easy for cleaning & disinfection
- 4. Oil-free pump is maintenance-free
- 5. Small size and low noise
- 6. With an overflow protection

#### **Electric Sputum Suction Device**

- 1. Imported diaphragm pump
- 2. All ABS plastic shell
- 3. Bottle is easy for cleaning & disinfection
- 4. Oil-free pump is maintenance-free
- 5. Small size and low noise
- 6. With an overflow protection

## **Portable Electric Suction Device**

- 1. Imported diaphragm pump
- 2. Bottle is easy for cleaning & disinfection
- 3. Oil-free pump is maintenance-free
- 4. Small size and low noise
- 5. With an overflow protection

#### (ACDC) Emergency Suction Device

- AC and DC power supplies, can be connected to car-carried power supply.
- 2. AC and DC power switch automatically.
- 3. Store and supply power itself, with duration being more than 2 hours.
- 4. Imported membrane pump available with long service life.

#### **Portable Electric Suction Device**

- 1. Imported diaphragm pump
- 2. All ABS plastic shell
- 3. Bottle is easy for cleaning & disinfection
- 4. Oil-free pump is maintenance-free
- 5. Low noise
- 6. With an overflow protection

### **Mobile Electric Suction Device**

- 1. Imported diaphragm pump
- 2. All ABS plastic shell
- 3. Bottle is easy for cleaning & disinfection
- 4. Oil-free pump is maintenance-free
- 5. Low noise
- 6. With an overflow protection

### **Mobile Electric Suction Device**

- Oil-less piston pump, maintenance free, flow rate can reach to over 80L/min, rapid vacuum rising.
- Overflow protection device prevents liquid from entering into the inner pipe.
- 3. Air filter protects pump from being polluted.