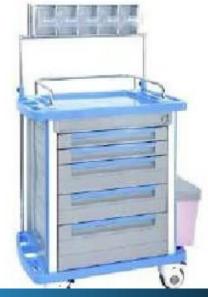

Emergency/Medicine Trolley

**Doctor's Chair** 

Doctor's stool

Sleeping Chair

Infusion Chair

Drip stand

Four Folding Wall Screen

Bedside Cabinet (Iron)