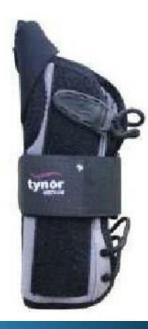

## Walking Aid/Orthopedics 52-66

Knee Cap (with Rigid Hinge)

Knee Cap with Patellar Ring

Elastic Wrist Splint Right/Left

Wrist Splint Ambidextrous

Wrist Splint with Thumb

Wrist Brace with Double Lock

**Elbow Support** 