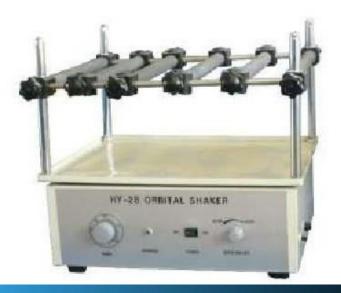

#### **Laboratory Equipment** 27-50

High Speed Freeze Centrifuge

Low Speed Freeze Centrifuge

Special Centrifuge

**Laboratory Shaker** 

**Blood Roller Mixer** 

Water Distiller 5L

Water Distiller 10L