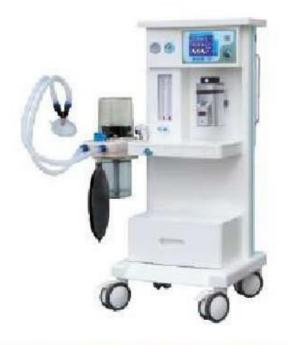

## Portable Anesthesia Machine

Working mode: Manual

2. Patient scope: from Pediatric to Adult (3kgs over)

3. Tidal volume: 20-1500ml

4. Working pressure: O2:0.3—0.4Mpa,

5. Flowmeters: 2 tube 2 gas flowmeter; O2 range: 0.1-10L/min, N2O range: 0.1-10L/min.

6. O2 and N2O linkage device (ORC system),

7. APL valve adjustment range: 0.5-6.0Kpa

8. O2 Flush: 30-60L/min