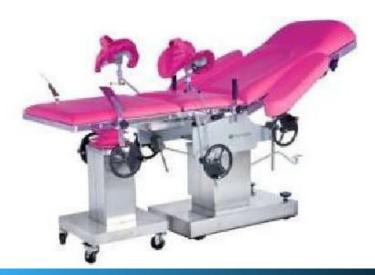

#### **Electric Obstetric Bed**

- 1. ImSorted LINAK gear engine.
- 2. Various actions are controlled by remote controller..