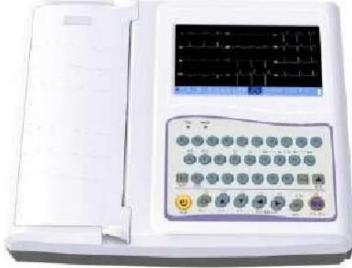

Nebulizer

Camry Scale

Digital Weighing Scale with Rechargeable Battery

Analogue Weighing Scale without Battery

Sleep Therapy System

Ultrasound Scanner

Ophthalmic Ultrasound

ECG Machine (3 Channels)

ECG Machine (6 Channels)

ECG Machine (12 Channels)

Holter ECG and stress ECG

**Bone Densitometer** 

**Pulse Oximeter** 

Infrared Thermometer

Digital Thermometer

Spirometer