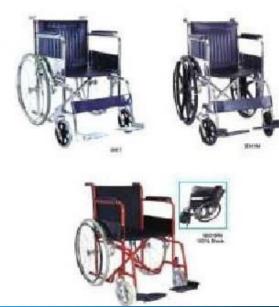

Euro-style Commode Wheelchair

Steel Wheelchair

Extra-wide Wheelchair

Steel Wheelchair

Reclining Wheelchair

## Walking Aid/Orthopedics 52-66

Aluminum Wheelchair

Lightweight Wheelchair

Lightweight Wheelchair

Transport Wheelchair

Steel Wheelchair

**Abdominal Support 9** 

**Tummy Trimmer Abdominal** 