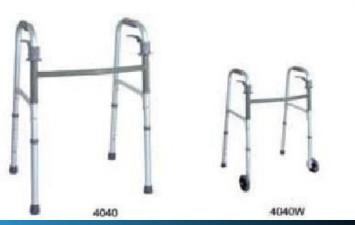

## Walking Aid/Orthopedics 52-66

ICE-O-Grip

**Folding Walker** 

Reciprocating Folding Walker

Rigid Walker

Step-up Folding Walker

Folding Walker with Seat

2-Paddle Walker