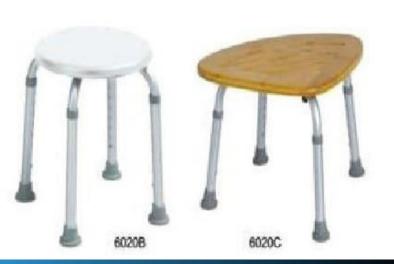

**Shower Chair** 

**Shower Chair** 

Bath Bench

**Bath Stool** 

Foldable Bath Bench

Transfer Bath Bench

Bath Chai

**Bathtub Seat** 