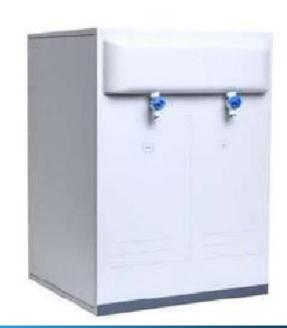

#### **Laboratory Equipment** 27-50

High Speed Freeze Centrifuge

Low Speed Freeze Centrifuge

Special Centrifuge

**Laboratory Shaker** 

**Blood Roller Mixer** 

Water Distiller 5L

Water Distiller 10L

Water Distiller 5L

Magnetic and Electric Stirrer

**Laboratory Incubator** 

Dry Oven

PH Meter

**Biological Safety Cabinet** 

**Laminar Flow Cabinet** 

Portable Autoclave (24L)