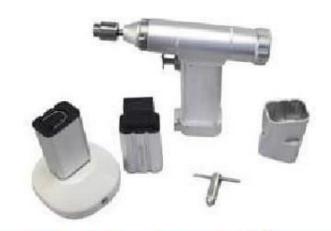

r-optic cable for coaxial illumination, have different working distance and magnification. They are featured for flexible handling and easy Operating.



## HOSPITAL EQUIPMENTS 9



#### Operating Microscope

AOM Series Operating Microscopes using fiber-optic cable for coaxial illumination, have different working distance and magnification. They are featured for flexible handling and easy Operating.



#### Operating Microscope

AOM Series Operating Microscopes using fiber-optic cable for coaxial illumination, have different working distance and magnification. They are featured for flexible handling and easy Operating.



#### Multifunctional DrillAndSaw

With a comprehensive range of quick change attachments assembled in one full functional handpiece, afford surgeon a convenient option.



#### **Mini Canulate Drill**

With a comprehensive range of quick change attachments assembled in one full functional handpiece, afford surgeon a convenient option.



#### Sternum Saw

Electric sternum saw is one of power tools widely used in thoracic surgery operation. Gradually replaced traditional industrial drill and saw, it can be autoclaved up to 135°C high temperature and 1.6Mpa high pressure.



#### **Plaster Cutter**

Reciprocation frequency: ≥12500times/min
Input Power: 125VA; 110V, 50Hz.
Using the Mute material to optimize and design it.
Alloy saw and long service life.
Safety and reliability



#### **Normal Bone Drill**

Electric surgical drill&saw is one of power tools widely used in orthopedic operation. Gradually replaced traditional industrial drill and saw, It can be