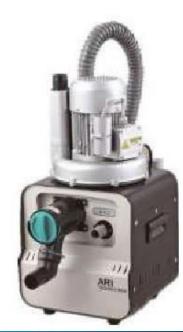

#### **Portable Electric Sputum Suction Device**

- 1. Diaphragm pump
- 2. All ABS plastic shell
- 3. Bottle is easy for cleaning & disinfection
- 4. Oil-free pump is maintenance-free
- 5. Small size and low noise
- 6. With an overflow protection

#### **Electric Sputum Suction Device**

- 1. Imported diaphragm pump
- 2. All ABS plastic shell
- 3. Bottle is easy for cleaning & disinfection
- 4. Oil-free pump is maintenance-free
- 5. Small size and low noise
- 6. With an overflow protection

## **Portable Electric Suction Device**

- 1. Imported diaphragm pump
- 2. Bottle is easy for cleaning & disinfection
- 3. Oil-free pump is maintenance-free
- 4. Small size and low noise
- 5. With an overflow protection

#### (ACDC) Emergency Suction Device

- AC and DC power supplies, can be connected to car-carried power supply.
- 2. AC and DC power switch automatically.
- 3. Store and supply power itself, with duration being more than 2 hours.
- 4. Imported membrane pump available with long service life.

#### **Portable Electric Suction Device**

- 1. Imported diaphragm pump
- 2. All ABS plastic shell
- 3. Bottle is easy for cleaning & disinfection
- 4. Oil-free pump is maintenance-free
- 5. Low noise
- 6. With an overflow protection

### **Mobile Electric Suction Device**

- 1. Imported diaphragm pump
- 2. All ABS plastic shell
- 3. Bottle is easy for cleaning & disinfection
- 4. Oil-free pump is maintenance-free
- 5. Low noise
- 6. With an overflow protection

### **Mobile Electric Suction Device**

- Oil-less piston pump, maintenance free, flow rate can reach to over 80L/min, rapid vacuum rising.
- Overflow protection device prevents liquid from entering into the inner pipe.
- 3. Air filter protects pump from being polluted.

## **Pedal Type Suction Unit**

- Product characteristics: small size, light weight, easy to operate, no power is required.
- The pedal suction unit is safe and reliable.
- Compact structure makes it easy to operate and convenient to carry.
- Medical suction with high negative pressure and high flow rate.