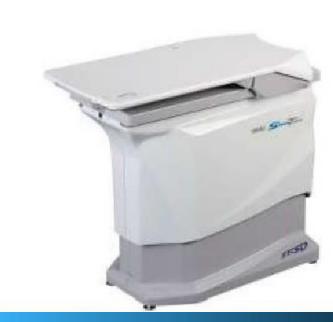

## **Blood Infusion Warmer**

- -Power supply: AC 220V±10% 50Hz±1Hz; 110V±10% 60Hz±1Hz
- -Power: ≤300W
- -Temperature range:

#### **Blood Infusion Warmer**

- -Power supply: AC 220V±10% 50Hz±1Hz; 110V±10% 60Hz±1Hz
- -Power: ≤300W
- -Temperature range: