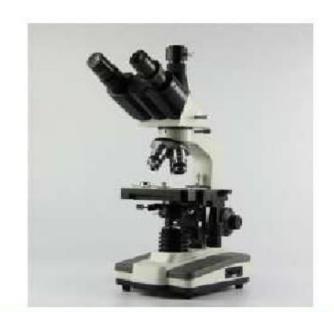

## **Laboratory Equipment 27-50**

Biological Microscope

Spectrophotometer

High Speed Centrifuge

Low Speed Centrifuge