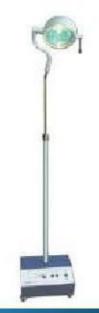

#### **Operating Lamp**

 - AML1205L, AML12L, AML09L use of multiple different sources, by focusing knob, so the beam is irradiated from different locations surgery, reduce the shadow medical staff head, hands and other parts caused. The illumination can be adjusted according to actual needs.