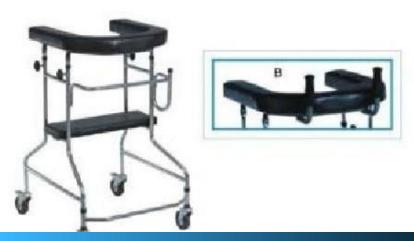

### **Head-resting System**

- 1. Easy operation.
- 2. Could be used for ENT and Eye surgery.