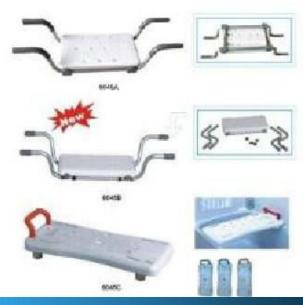

**British Folding Walker** 

Moving Walker

**Aluminum Rollator** 

**Aluminum Rollator** 

Rollator

Steel Rollator

Rollator

Bath Bench

**Shower Chair** 

**Shower Chair** 

Bath Bench

**Bath Stool** 

Foldable Bath Bench

Transfer Bath Bench

Bath Chai

**Bathtub Seat** 