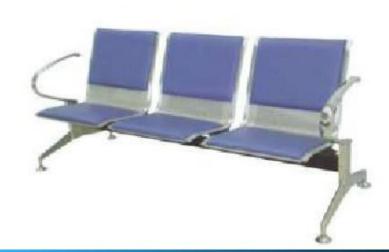

Emergency/Medicine Trolley

**Doctor's Chair** 

Doctor's stool

Sleeping Chair

Infusion Chair

Drip stand

Four Folding Wall Screen

Bedside Cabinet (Iron)