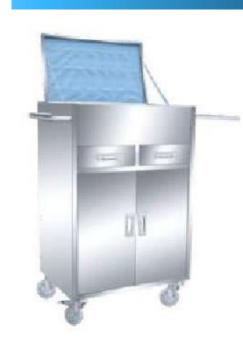

Bedside Cabinet (Steel)

Patient trolley

**Emergency Stretcher** 

Instrument trolley with two Drawers

Instrument Trolley without Drawer

Instrument Trolley with Three Steps

**Folding Stretcher** 

**Appliance Cupboard** 