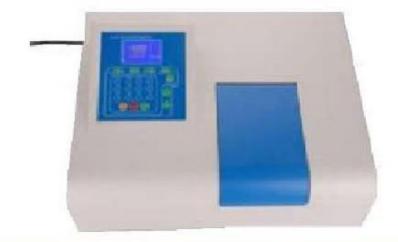

## PRODUCTS PAGE NO: PRODUCTS PAGE NO:

## **Laboratory Equipment** 27-50

Specific Protein Analyzer

Microplate Reader

Microplate Washer

**Blood Gas Analyzer** 

Urine Analyzer

Centrifuge (6 buckets)

Centrifuge (8 buckets)