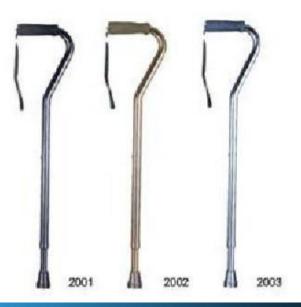

## Walking Aid/Orthopedics 52-66

**Pushbutton Crutches** 

**Wood Crutches** 

America-style Forearm Crutches

**Forearm Crutches** 

Standard Cane

Foldable Cane

T-shape Cane

**Fashion Cane** 

Seat Cane

**Wood Cane** 

Small Quad Cane

Large Quad Cane

Quad Cane

**Tripod Cane** 