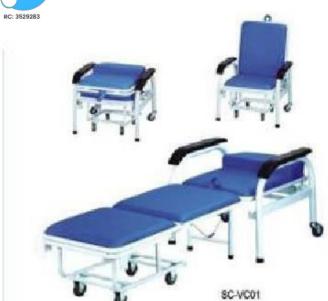

Emergency/Medicine Trolley

**Doctor's Chair** 

Doctor's stool

Sleeping Chair

Infusion Chair

Drip stand

Four Folding Wall Screen

Bedside Cabinet (Iron)