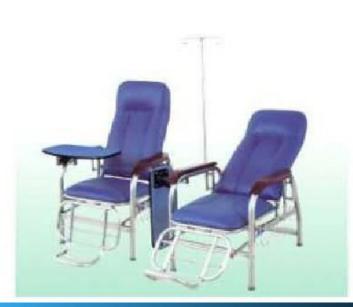

Emergency/Medicine Trolley

**Doctor's Chair** 

Doctor's stool

Sleeping Chair

Infusion Chair

Drip stand

Four Folding Wall Screen

Bedside Cabinet (Iron)