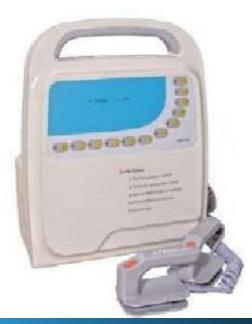

#### **Defibrillator**

Screen Type: High-resolution display

Screen Size: 7 inches (1 7.7 cm) diagonally

Sweep Speed: 25mm/sec

Information: Heart Rate, Lead/Pads, Alarm On/Off, Sp02, AED Functions and Prompts, Alarm Selection

and Limits, Delivered Energy