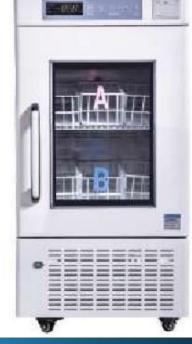

Medical Freezer

**Blood Bank Refrigerator** 

Medical Pharmacy Refrigerator

**Electronic Analytical Balance** 

Medical Destroyer

Hand-Held ETCO2

**Blood Glucose Monitor** 

Hematology Analyzer (3 Parts)