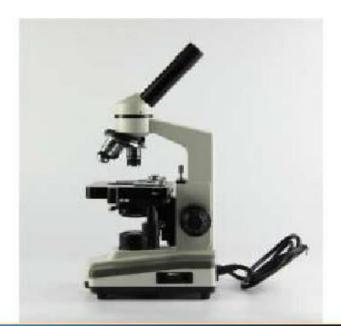

## **Laboratory Equipment 27-50**

Biological Microscope

Spectrophotometer

High Speed Centrifuge

Low Speed Centrifuge