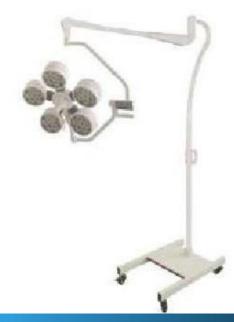

#### **Aperture Series Operating Lamp**

- The removable handle sheath can be disinfected at the high temperature of 135°C.
- The depolished panel made of imported material makes the light rays softer.
- The imported switch power supply is adopted to control the voltage, making the work voltage permanently stable.
- The special radiation filter reducing the heat to the minimum level.

#### **Operating Lamp**

- The removable handle sheath can be disinfected at the high temperature of 135°C.
- The depolished panel made of imported material makes the light rays softer.
- The imported switch power supply is adopted to control the voltage, making the work voltage permanently stable.
- The special radiation filter reducing the heat to the minimum level.