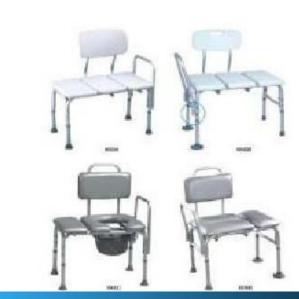

tor

5060A 2-wheel rollator with seat



#### **Bath Bench**

- -Lightweight frame with liquid-coating
- -Easy push down brake system
- -PVC padded seat
- -Adjustable handle to meet the requested height



# **Shower Chair**

- -High density PE back and seat
- -Durable aluminum frame against corrosion
- --Quick release backrest with 3 adjustable position



# **Shower Chair**

- -With EVA cushion
- -Colors available in Blue, Red, Yellow, Green



# **Bath Bench**

- -High density PE back and seat
- -Blow mould plastic with a perineum opening and drainage holes
- -1" anodize aluminum frame with angles legs





#### **Bath Stool**

- -6020A: PP seat
- -6020B: PE seat
- -6020C: bamboo seat



#### **Aluminum Rollator**

-6025A: steel foldable bath bench
-6025B: aluminum foldable bath bench



#### Rollator

- -Lightweight and durable aluminum frame
- -Height adjustable from 810~910mm
- -Suction rubber tips durable and slip proof



# **Steel Rollator**

- -Steel frame with powder-coated
- -Durable and comfortable anatomical handgrip
- -PU soft seat
- -Adjustable handle to meet the requested height
- -Transparent food tray



# Rollator

5060A 2-wheel rollator with seat



#### **Bath Bench**

- -Lightweight frame with liquid-coating
- -Easy push down brake system
- -PVC padded seat
- -Adjustable handle to meet the requested height



# **Shower Chair**

- -High density PE back and seat
- -Durable aluminum frame against corrosion
- --Quick release backrest with 3 adjustable position



# **Shower Chair**

- -With EVA cushion
- -Colors available in Blue, Red, Yellow, Green



#