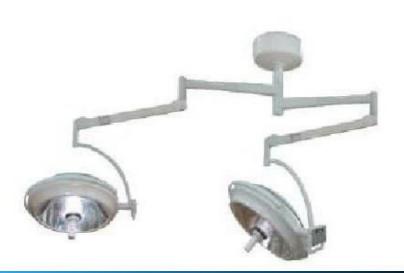

#### **Shadowless Operating Lamp**

-The Whole reflection optical system is made by CAD/CAM technology, its illumination depth is up to 1300mm; by using color temperature compensation technology, the color reversion is upraised, and it is more suitable for the illumination of the complex surgery such as encephalon surgery and thorax surgery.

#### **Shadowless Operating Lamp**

-The panel is made of German PC (anti-bullet plastic) by injection moulding, makes the light softer and more reliable. Equipped with imported balance arm suspension system, which is light and handy, six group joints move together and moves smoothly, positions stablely.

### Shadowless Operating Lamp

-360 universal design can satisfy various needed height and angle in the operation.

 -Almost unlimited LED life expectancy delivers tremendous product reliability and investment protection.