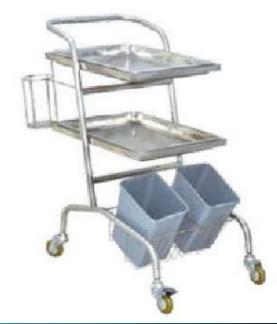

Bedside Cabinet (Steel)

Patient trolley

**Emergency Stretcher** 

Instrument trolley with two Drawers

Instrument Trolley without Drawer

Instrument Trolley with Three Steps

**Folding Stretcher** 

**Appliance Cupboard** 