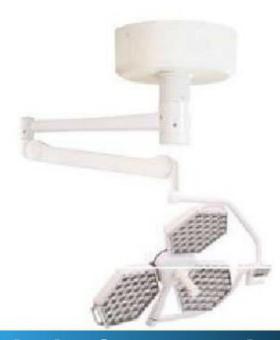

#### **Shadowless Operating Lamp**

-The Whole reflection optical system is made by CAD/CAM technology, its illumination depth is up to 1300mm; by using color temperature compensation technology, the color reversion is upraised, and it is more suitable for the illumination of the complex surgery such as encephalon surgery and thorax surgery.

#### **Shadowless Operating Lamp**

-The panel is made of German PC (anti-bullet plastic) by injection moulding, makes the light softer and more reliable. Equipped with imported balance arm suspension system, which is light and handy, six group joints move together and moves smoothly, positions stablely.

### Shadowless Operating Lamp

-360 universal design can satisfy various needed height and angle in the operation.

 -Almost unlimited LED life expectancy delivers tremendous product reliability and investment protection.

#### Shadowless Operating Lamp

 -Uniform, homogeneous lighting in surface and deep cavity procedures thanks to 760 LED's innovative shadow control

 Our ergonomic, sterile operating concept allows for the simple and flexible control of all functions by the surgical team.