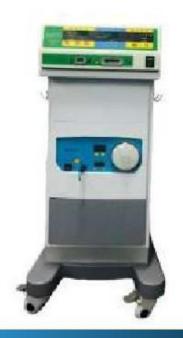

## **Portable Ventilator**

Aluminum molding tray with non-slip texture.

- Mechanical friction damping brake.
- The gas pipeline, power supply and computer communication line are separately arranged without interference.
- -) is adopted. The imported German standard gas terminal (over 20,000 of pulling out and inserting)

#### **Portable Ventilator**

- Aluminum molding tray with non-slip texture.
- Mechanical friction damping brake.
- The gas pipeline, power supply & computer communication line are separately arranged without interference.
- is adopted. The imported German standard gas terminal (over 20,000 of pulling out and inserting