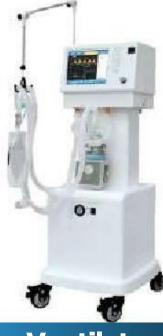

### **Ventilator**

Tidal volume, ventilation volume, IPPV rate, SIMV rate, total respiratory rate, I/E, peak pressure of airway, average pressure, pressure - time waveform, flow rate time waveform, PEEP, inspiratory trigger pressure, Inspiratory platform (autonomous inspiratory rate, lung compliance, airway resistance, flow -volume loop, pressure-volume loop).