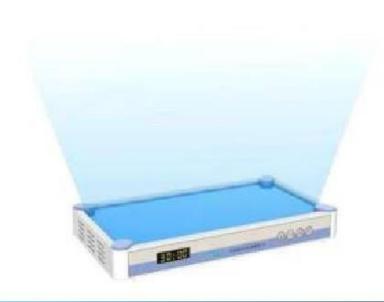

Infant Photo-Therapy Unit with Four Bulbs

Infant Phototherapy Unit with Five Bulbs

Jaundice Meter

Mammography X- ray System

Infant Scales (Analoque)

Infant Scales (Digital)