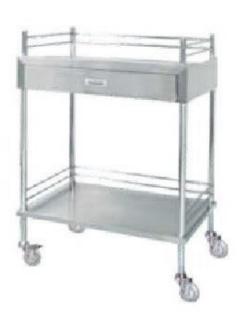

Bedside Cabinet (Steel)

Patient trolley

**Emergency Stretcher** 

Instrument trolley with two Drawers

Instrument Trolley without Drawer

Instrument Trolley with Three Steps

**Folding Stretcher** 

**Appliance Cupboard** 