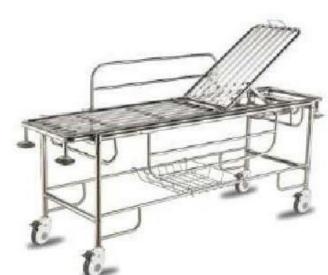

Bedside Cabinet (Steel)

Patient trolley

**Emergency Stretcher** 

Instrument trolley with two Drawers

Instrument Trolley without Drawer

Instrument Trolley with Three Steps

**Folding Stretcher** 

**Appliance Cupboard** 