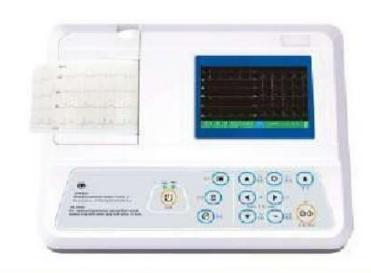

Nebulizer

Camry Scale

Digital Weighing Scale with Rechargeable Battery

Analogue Weighing Scale without Battery

Sleep Therapy System

Ultrasound Scanner

Ophthalmic Ultrasound

ECG Machine (3 Channels)

ECG Machine (6 Channels)

ECG Machine (12 Channels)

Holter ECG and stress ECG

**Bone Densitometer** 

**Pulse Oximeter** 

Infrared Thermometer

Digital Thermometer

Spirometer