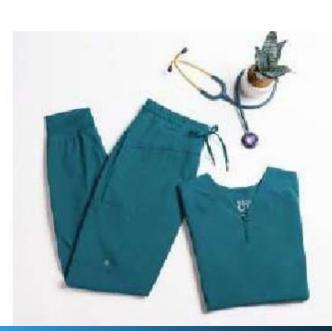

**Spinal Needles** 

Surgical gown

Surgical glove

Latex Examination glove

Abdominal mob