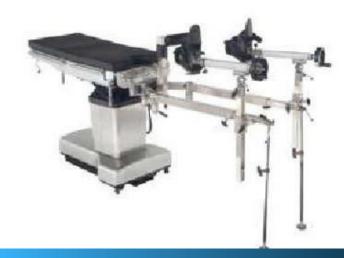

#### **Electric Operating Table**

- 1. Imported Germany hydraulic engine
- 2. Imported electromagnetic valve
- 3. Imported sealing ring
- 4. AC/DC
- 5. Auto restoration
- 6. Do X-ray & C-arm

#### **Electric Operating Table**

- 1. Imported hydraulic engine
- 2. Imported electromagnetic valve
- 3. Imported sealing ring
- 4. Ultra-low position for long time operation
- 5. Do X-ray
- 6. Leg board are separated & dischargeable
- 7. Waist can be lifted

#### **Electric Operating Table**

- 1. Imported Denmark Linak gear engine
- 2. By hand and panel control
- 3. Separate leg part
- 4. With battery

#### Universal Operating Table

- 1. Can be rotated 360°
- 2. Imported Y type sealing ring
- 3. Do X-ray & C-arm
- 4. Imported carbon plastic plate