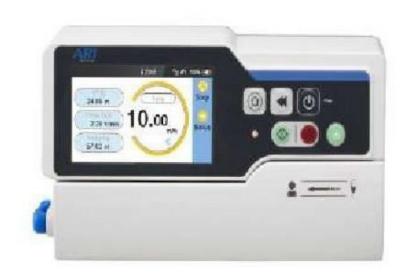

#### **Syring Pump**

- Open system: Accepts all standard syringes of 5ml,
   10ml, 20ml/30ml, 50ml/60ml.
- Large COLOR LED display
- KVO/Bolus function.
- Vertical & Horizontal mounting.

#### **Syringe Pump (Advanced)**

- High accuracy +/- 2% after correct calibrated.
- Five work modes: Rate library Mode.
- Manual or Automatic Bolus function.
- Vertical & Horizontal mounting clamp.

#### Syringe Pump with Drug Library

Titration

Change flow rate without stopping infusion

Last Therapy

Last therapies can be stored and used for rapid infusion

Drug LibrarY

No less than 2000 drugs