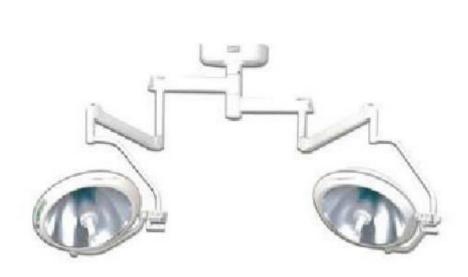

#### **Shadowless Operating Lamp**

-The Whole reflection optical system is made by CAD/CAM technology, its illumination depth is up to 1300mm; by using color temperature compensation technology, the color reversion is upraised, and it is more suitable for the illumination of the complex surgery such as encephalon surgery and thorax surgery.

#### **Shadowless Operating Lamp**

-The panel is made of German PC (anti-bullet plastic) by injection moulding, makes the light softer and more reliable. Equipped with imported balance arm suspension system, which is light and handy, six group joints move together and moves smoothly, positions stablely.

### Shadowless Operating Lamp

-360 universal design can satisfy various needed height and angle in the operation.

 -Almost unlimited LED life expectancy delivers tremendous product reliability and investment protection.