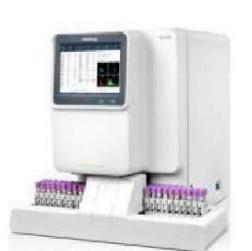

Medical Freezer

**Blood Bank Refrigerator** 

Medical Pharmacy Refrigerator

**Electronic Analytical Balance** 

Medical Destroyer

Hand-Held ETCO2

**Blood Glucose Monitor** 

Hematology Analyzer (3 Parts)

Hematology Analyzer (5 Parts)

Chemistry Analyzer (Semi auto)

Chemistry Analyzer (Full Auto)

Coagulation Analyzer