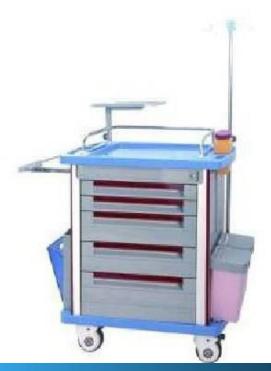

Emergency/Medicine Trolley

**Doctor's Chair** 

Doctor's stool

Sleeping Chair

Infusion Chair

Drip stand

Four Folding Wall Screen

Bedside Cabinet (Iron)