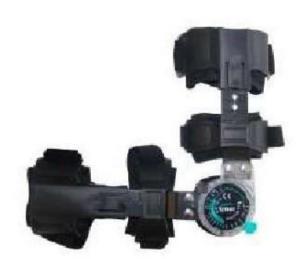

## Walking Aid/Orthopedics 52-66

Knee Cap (with Rigid Hinge)

Knee Cap with Patellar Ring

Elastic Wrist Splint Right/Left

Wrist Splint Ambidextrous

Wrist Splint with Thumb

Wrist Brace with Double Lock

**Elbow Support** 