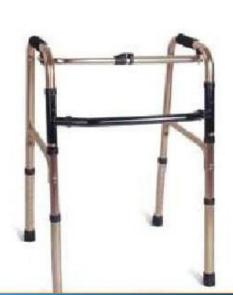

## Walking Aid/Orthopedics 52-66

ICE-O-Grip

**Folding Walker** 

Reciprocating Folding Walker

Rigid Walker

Step-up Folding Walker

Folding Walker with Seat

2-Paddle Walker