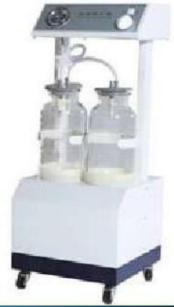

Suction machine with double bottle

Syringe Pump

**Infusion Pump** 

**Feeding Pump** 

Operating Microscope

**Surgical Tool** 

Fetal Doppler (palm top)

Fetal Doppler (Table top)

## **Portable Electric Suction Device**

- 1. Imported diaphragm pump
- 2. Bottle is easy for cleaning & disinfection
- 3. Oil-free pump is maintenance-free
- 4. Small size and low noise
- 5. With an overflow protection