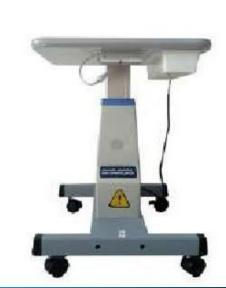

## **Blood Infusion Warmer**

- -Power supply: AC 220V±10% 50Hz±1Hz; 110V±10% 60Hz±1Hz
- -Power: ≤300W
- -Temperature range:

#### **Blood Infusion Warmer**

- -Power supply: AC 220V±10% 50Hz±1Hz; 110V±10% 60Hz±1Hz
- -Power: ≤300W
- -Temperature range: