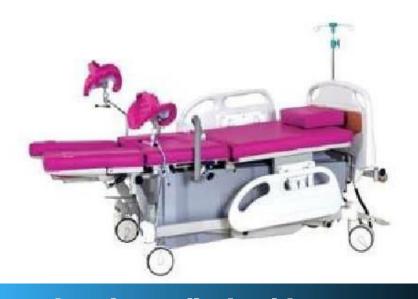

#### **Electric Obstetric Bed**

- 1. ImSorted LINAK gear engine.
- 2. Various actions are controlled by remote controller..

#### **Electric Obstetric Operating Table**

- 1. Auxiliary table is dischargeable.
- 2. Foot step hydraulic elevating.
- 3. Base and upright column are made of high quality 304 stainless steel.

#### Multi-functional Obstetric Operating Table

- 1. Imported Y type sealing ring.
- 2. Table-board is stainless steel.
- 3. Foot step hydraulic elevating.

## Obstetric Operating Bed

- 1. Stainless steel.
- 2. Various actions of main bed are adjusted by gear.
- 3. Various actions of auxiliary bed are adjusted by rachet

#### **Obstetric Bed**

- Table is made of stainless steel.
- Various actions of auxiliary bed are adjusted by rachet.