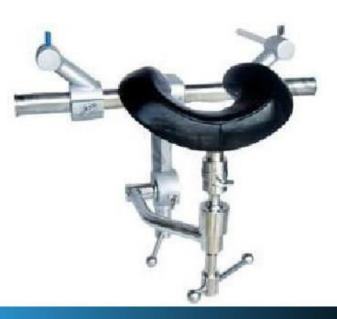

### **Head-resting System**

- 1. Easy operation.
- 2. Could be used for ENT and Eye surgery.