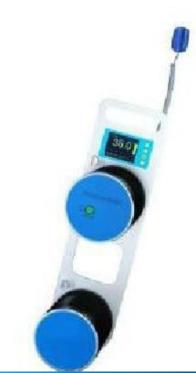

## **Blood Infusion Warmer**

- -Power supply: AC 220V±10% 50Hz±1Hz; 110V±10% 60Hz±1Hz
- -Power: ≤300W
- -Temperature range: