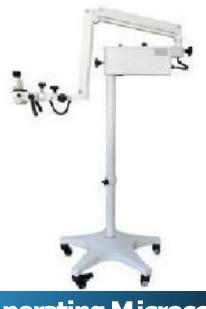

## Operating Microscope

AOM Series Operating Microscopes using fiber-optic cable for coaxial illumination, have different working distance and magnification. They are featured for flexible handling and easy Operating.

**AOM Series Operating Microscopes using** 

They are featured for flexible handling and

have different working distance and magnification.

fiber-optic cable for coaxial illumination,

easy Operating.

## Operating Microscope Operating Microscope

AOM Series Operating Microscopes using fiber-optic cable for coaxial illumination, have different working distance and magnification. They are featured for flexible handling and easy Operating.