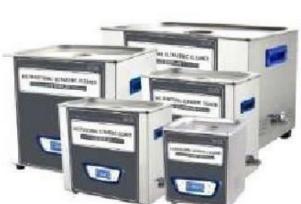

Autoclave (steam Sterilizer), 35L

Autoclave (steam Sterilizer), 50L

**Ultrasonic Cleaner** 

**Fixed Micropipette** 

Variable Micropipette

**Rotatory Microtome** 

Wash Hand Stand (Single Bow)

Wash Hand Stand (Double bow)