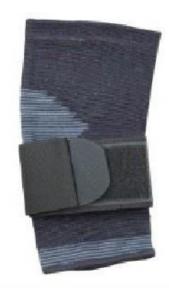

## Walking Aid/Orthopedics 52-66

Knee Cap (with Rigid Hinge)

Knee Cap with Patellar Ring

Elastic Wrist Splint Right/Left

Wrist Splint Ambidextrous

Wrist Splint with Thumb

Wrist Brace with Double Lock

**Elbow Support** 