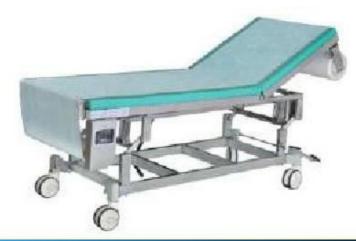

#### **Electric Medical Table**

- Imported Denmark Linak gear engine.
- Up & down / forward & backward / backboard forward backboard are electric.
- 3. Base & Table-board are stainless steel.

#### **Electric Obstetric Bed**

- 1. ImSorted LINAK gear engine.
- 2. Various actions are controlled by remote controller..