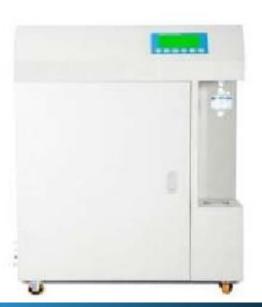

#### **Laboratory Equipment** 27-50

High Speed Freeze Centrifuge

Low Speed Freeze Centrifuge

Special Centrifuge

**Laboratory Shaker** 

**Blood Roller Mixer** 

Water Distiller 5L

Water Distiller 10L

Water Distiller 5L

Magnetic and Electric Stirrer

**Laboratory Incubator** 

Dry Oven

PH Meter

**Biological Safety Cabinet** 

**Laminar Flow Cabinet** 

Portable Autoclave (24L)